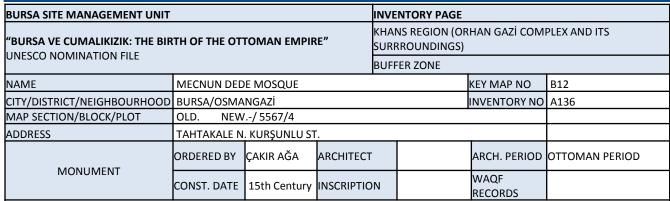

| RED BY         | ſ           |               |  |
|                     |          |                                                                                                                                                                           |                                      |                                       |                                | В              | RSA         |               |  |
| SOURCE              | IN       | VENTOF                                                                                                                                                                    | RY OF MONUMENTS IN BURSA (BU         | RSA ANIT ESER ENVANTER KİTABI)        |                                | SITE MANA      | PEMENT UNIT |               |  |









| INSPECTION DATE                                                                                                                                                                                                                                                                                                                                                        | 05.07.2012