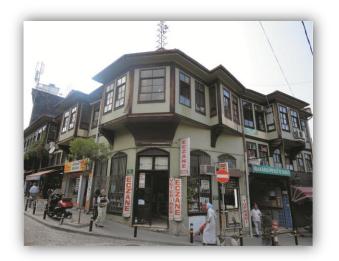

|  |  |  |
| MAP SECTION/BLOCK/PLOT                                          | OLD.198/652/ | '1.3 NEW/     | 5567/7      |                                    |                |                |  |  |  |  |
| ADDRESS                                                         | TAHTAKALE N  | . KÜÇÜK TAHIL | ST.         |                                    |                |                |  |  |  |  |
| MONUMENT                                                        | ORDERED BY   |               | ARCHITECT   |                                    | ARCH. PERIOD   | OTTOMAN PERIOD |  |  |  |  |
|                                                                 | CONST. DATE  |               | INSCRIPTION | J                                  | WAQF RECORDS   |                |  |  |  |  |





| INSPECTION DATE        | 05.07.201    | 2       | MAINTENANCE RESPONSIBILITY       |           |               |                    |                     |       |          |      |  |  |  |
|------------------------|--------------|---------|----------------------------------|-----------|---------------|--------------------|---------------------|-------|----------|------|--|--|--|
| CURRENT OWNER          |              |         |                                  |           |               |                    |                     |       |          |      |  |  |  |
| REPAIRS                |              |         |                                  |           |               |                    |                     |       |          |      |  |  |  |
| DETAILED DEFINITION    |