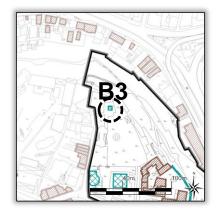

| NE P/          | ARK | -               |                |
|                                                         | ORDERED BY                  | RDERED BY ARCHITECT |                                                            |                |     | ARCH. PERIOD    | OTTOMAN PERIOD |
| MONUMENT                                                | CONST. DATE 1905 INSCRIPTIO |                     |                                                            |                |     | WAQF<br>RECORDS |                |
|                                                         |                             |                     |                                                            |                |     |                 |                |





| INSPECTION DATE                                                                                                                                                                                                                                  | 05.07.2012                                                                                                                                                                         | MAINTENANCE RESPONSIBILITY