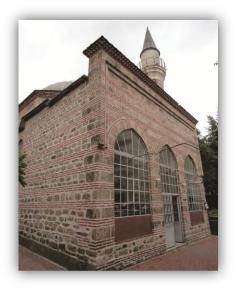

### DETAILED DEFINITION

On the inscription attached over the door of the mosque placed within Orhan Complex it is stated that the Water mosque was built by Orhan Gazi in 1339 and set to fire in 1413 by Karamanoğlu Mehmed Bey and renovated in 1417 in the period of Çelebi Sultan Mehmed. This is the first mosque in Bursa involving a small monastery in ORIGINAL USAGE its plan. The plan is concluded with two consecutive spaces covered with a dome in the axis of the altar, two iwans on both sides and a narthex. There are two domes seated on an octagonal frame on the main prayer CURRENT USAGE section of the mosque and also the iwans at the sides are covered with smaller domes. The only minaret of the mosque, walls of which were laid with rubble stones and bricks that were bunched together in different forms, is at the northeast. Spiked eaves made of bricks and the rosettes on the walls add authenticity to the SUGGESTED USAGE building. The six pillars standing in front of the 5-niche narthex with walls laid with three layers of bricks and a layer of ashlar were connected to each other with pointed brick arches and on lateral facades two arches are PREPARED BY obtained by using columns with gathered Byzantium capitals at the middle of the main arch. The narthex is covered with 3 domes in the middle and a vault on both sides. The mosque that has been substantially destroyed during the earthquake in 1855 has undergone some restorations and the east door which was not available previously was opened during the renovation made in 1905 during the period of the Governor Resid Pasha.