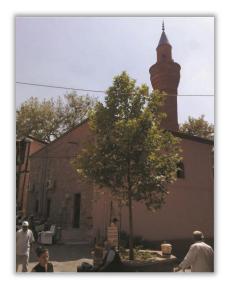

The Grand Mosque was built by Yıldırım Bayezid between 1396-1400. Its' architect is assumed to be Ali Water Heat Neccar. Within the time past, the mosque sustained severe damages due to earthquakes, fires, southwest wind and some invasions and has undergone various renovations. The Grand Mosque with a rectangular plan with dimensions 69x55 mts is settled on a ground area of 3795 m2. The dome in the middle of the mosque which is covered with twenty domes seated on thick walls and arches connected to twelve large masonry CURRENT USAGE elephant feet and pendants, is covered with glass and a hexadecagonal ablution fountain is placed under this dome. There are two windows each at the bottom and top in the blind arches at the fronts of The Grand Mosque that were made of cut limestone. There are minarets on each corner of the northern front of the SUGGESTED USAGE mosque those which have marble pedestals and brickwork bodies. There are three doors at east, west and north facades of the mosque. Especially, the portal at the northern front is highly spectacular. In the Grand Mosque, 192 pcs of inscriptions those which were found to be inscribed on the walls in the second half of 19th century and at the turn of the 20th century, are demonstrated as authentic specimens of calligraphy. Tiled Fountain at the southwest corner of the Grand Mosque built in 1903 was destroyed during the comprehensive renovation works in 1959 however it was rebuilt in 1993-1994 according to its original.