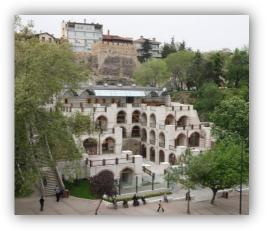

It is located at the northeast corner of the Grand Mosque. The Khan was built by Sultan Orhan to generate income for his complex. In the historical documents, it is also named as Bezzaz-I Atik, Bezzazistan, Former Bezzazistan, Bey Khan, Sultan Khan, Karbansaray. It is the first among the Ottoman Khans built in Bursa. The two-floor building consisting of 74 warehouses and stores, being 36 on the ground floor and 38 on the upper floor, has an inner courtyard with dimensions of 46 x 50 mts. Emir Khan, both floors of which is surrounded by a porch, is covered with barrel vaults settled on thick piles bonded with ashlars and bricks. Domes are placed only on four corners of the porches in the ground floor. The barn section in the Emir Khan where silk and silky fabrics were traded was intended to shelter the riding horses of the tradesman in the city. At the end of 14th century, Emir Khan was for a short time named as the "Former Covered Bazaar" after a new Covered Bazaar was constructed by Yıldırım Bayezid. Emir Khan provides a space for stores selling religious books and materials used during pilgrimage.