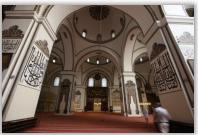

The Grand Mosque was built by Yıldırım Bayezid between 1396-1400. Its' architect is assumed to be Ali Water Heat Neccar. Within the time past, the mosque sustained severe damages due to earthquakes, fires, southwest wind and some invasions and has undergone various renovations. The Grand Mosque with a rectangular plan with dimensions 69x55 mts is settled on a ground area of 3795 m2. The dome in the middle of the mosque which is covered with twenty domes seated on thick walls and arches connected to twelve large masonry CURRENT USAGE elephant feet and pendants, is covered with glass and a hexadecagonal ablution fountain is placed under this dome. There are two windows each at the bottom and top in the blind arches at the fronts of The Grand Mosque that were made of cut limestone. There are minarets on each corner of the northern front of the SUGGESTED USAGE mosque those which have marble pedestals and brickwork bodies. There are three doors at east, west and north facades of the mosque. Especially, the portal at the northern front is highly spectacular. In the Grand Mosque, 192 pcs of inscriptions those which were found to be inscribed on the walls in the second half of 19th century and at the turn of the 20th century, are demonstrated as authentic specimens of calligraphy. Tiled Fountain at the southwest corner of the Grand Mosque built in 1903 was destroyed during the comprehensive renovation works in 1959 however it was rebuilt in 1993-1994 according to its original.