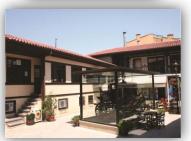

### DETAILED DEFINITION

On the inscription attached over the door of the mosque placed within Orhan Complex it is stated that the Water mosque was built by Orhan Gazi in 1339 and set to fire in 1413 by Karamanoğlu Mehmed Bey and renovated in 1417 in the period of Çelebi Sultan Mehmed. This is the first mosque in Bursa involving a small monastery in ORIGINAL USAGE its plan. The plan is concluded with two consecutive spaces covered with a dome in the axis of the altar, two iwans on both sides and a narthex. There are two domes seated on an octagonal frame on the main prayer CURRENT USAGE section of the mosque and also the iwans at the sides are covered with smaller domes. The only minaret of the mosque, walls of which were laid with rubble stones and bricks that were bunched together in different forms, is at the northeast. Spiked eaves made of bricks and the rosettes on the walls add authenticity to the SUGGESTED USAGE building. The six pillars standing in front of the 5-niche narthex with walls laid with three layers of bricks and a layer of ashlar were connected to each other with pointed brick arches and on lateral facades two arches are PREPARED BY obtained by using columns with gathered Byzantium capitals at the middle of the main arch. The narthex is covered with 3 domes in the middle and a vault on both sides. The mosque that has been substantially destroyed during the earthquake in 1855 has undergone some restorations and the east door which was not available previously was opened during the renovation made in 1905 during the period of the Governor Resid Pasha.