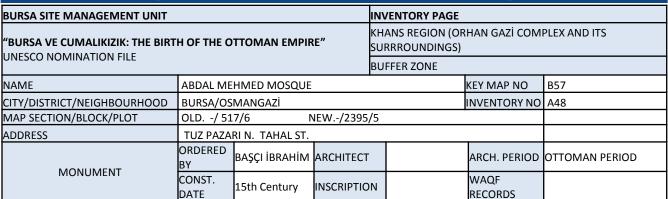

### DETAILED DEFINITION

On the inscription attached over the door of the mosque placed within Orhan Complex it is stated that the Water mosque was built by Orhan Gazi in 1339 and set to fire in 1413 by Karamanoğlu Mehmed Bey and renovated in 1417 in the period of Çelebi Sultan Mehmed. This is the first mosque in Bursa involving a small monastery in ORIGINAL USAGE its plan. The plan is concluded with two consecutive spaces covered with a dome in the axis of the altar, two iwans on both sides and a narthex. There are two domes seated on an octagonal frame on the main prayer CURRENT USAGE section of the mosque and also the iwans at the sides are covered with smaller domes. The only minaret of the mosque, walls of which were laid with rubble stones and bricks that were bunched together in different forms, is at the northeast. Spiked eaves made of bricks and the rosettes on the walls add authenticity to the SUGGESTED USAGE building. The six pillars standing in front of the 5-niche narthex with walls laid with three layers of bricks and a layer of ashlar were connected to each other with pointed brick arches and on lateral facades two arches are PREPARED BY obtained by using columns with gathered Byzantium capitals at the middle of the main arch. The narthex is covered with 3 domes in the middle and a vault on both sides. The mosque that has been substantially destroyed during the earthquake in 1855 has undergone some restorations and the east door which was not available previously was opened during the renovation made in 1905 during the period of the Governor Resid Pasha.