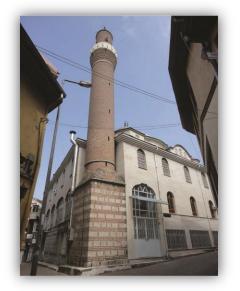

SOURCE

floor is used by some cafeterias and the upper floor is mostly idle.

| BURSA SITE MANAGEMENT UNIT     |                                                            |                     |            | INVENTORY PAGE                              |              |                |  |  |
|--------------------------------|------------------------------------------------------------|---------------------|------------|---------------------------------------------|--------------|----------------|--|--|
| "BURSA VE CUMALIKIZIK: THE BIR | KHANS REGION (ORHAN GAZİ COMPLEX AND ITS<br>SURRROUNDINGS) |                     |            |                                             |              |                |  |  |
|                                |                                                            |                     |            | NOMINATED AREA (UNESCO WORLD HERITAGE SITE) |              |                |  |  |
| NAME                           | ERTUĞRUL BE                                                | Y MOSQUE            |            |                                             | KEY MAP NO   | N16            |  |  |
| CITY/DISTRICT/NEIGHBOURHOOD    | BURSA/OSMA                                                 | NGAZİ               |            |                                             | INVENTORY NO | A114           |  |  |
| MAP SECTION/BLOCK/PLOT         | OLD. 18/444/2                                              | 17 NEW/5            | 807/2      |                                             |              |                |  |  |
| ADDRESS                        | NALBANTOĞL                                                 | U N. CUMHURİ        | YET ST.    |                                             |              |                |  |  |
|                                | IORDERED BY                                                | YILDIRIM<br>BAYEZİD | ARCHITECT  |                                             | ARCH. PERIOD | OTTOMAN PERIOD |  |  |
| MONUMENT                       | CONST. DATE                                                | 15th Century        | INSCRIPTIO | N                                           | WAQF RECORDS |                |  |  |