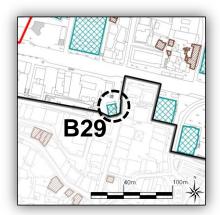

# Khans Area (Orhan Gazi Complex and its Surroundings) Nominated Area

| KF  | KHANS AREA (ORHAN GAZI COMPLEX AND ITS SURROUNDINGS) NOMINATED AREA<br>REGISTERED BUILDINGS LIST |                   |  |  |  |  |  |  |  |
|-----|--------------------------------------------------------------------------------------------------|-------------------|--|--|--|--|--|--|--|
| NO  | NAME                                                                                             | CONSTRUCTION DATE |  |  |  |  |  |  |  |
| N1  | ORHAN GAZİ MOSQUE                                                                                | 1339              |  |  |  |  |  |  |  |
| N2  | ORHAN TURKISH BATH                                                                               | 1339              |  |  |  |  |  |  |  |
| N3  | EMİR KHAN                                                                                        | 14th Century      |  |  |  |  |  |  |  |
| N4  | KAPAN KHAN                                                                                       | 14th Century      |  |  |  |  |  |  |  |
| N5  | ULU CAMİ (THE GRAND MOSQUE)                                                                      | 1399              |  |  |  |  |  |  |  |
| N6  | COVERED BAZAAR                                                                                   | 14th Century      |  |  |  |  |  |  |  |
| N7  | VAİZİYE (MAHKEME) MADRASAH                                                                       | 14th Century      |  |  |  |  |  |  |  |
| N8  | ŞENGÜL TURKISH BATH                                                                              | 1389-1402         |  |  |  |  |  |  |  |
| N9  | COPPERSMİTHS' BAZAAR                                                                             | 17th Century      |  |  |  |  |  |  |  |
| N10 | İPEK KHAN                                                                                        | 15th Century      |  |  |  |  |  |  |  |
| N11 | İVAZ PAŞA BAZAARS (İVAZPAŞA, GELİNCİK,SİPAHİ)                                                    | 15th Century      |  |  |  |  |  |  |  |
| N12 | GEYVE KHAN                                                                                       | 15th Century      |  |  |  |  |  |  |  |
| N13 | İVAZ PAŞA MOSQUE                                                                                 | 1421-1451         |  |  |  |  |  |  |  |
| N14 | MEYHANELİ (TAVUK PAZARI) TURKISH BATH                                                            | 15th Century      |  |  |  |  |  |  |  |
| N15 | PİRİNÇ (RICE) KHAN                                                                               | 15th Century      |  |  |  |  |  |  |  |
| N16 | ERTUĞRUL BEY KHAN                                                                                | 15th Century      |  |  |  |  |  |  |  |
| N17 | BURSA TUMULUS                                                                                    | B.C. 2th Century  |  |  |  |  |  |  |  |
| N18 | FİDAN KHAN                                                                                       | 15th Century      |  |  |  |  |  |  |  |
| N19 | KOZA KHAN -İÇ KOZA KHAN (COCOON)                                                                 | 1491              |  |  |  |  |  |  |  |
| N20 | ESİR DEDE (SARICA SUNGUR) TOMB                                                                   | 1680              |  |  |  |  |  |  |  |
| N21 | TRANSFORMER                                                                                      | 1924              |  |  |  |  |  |  |  |