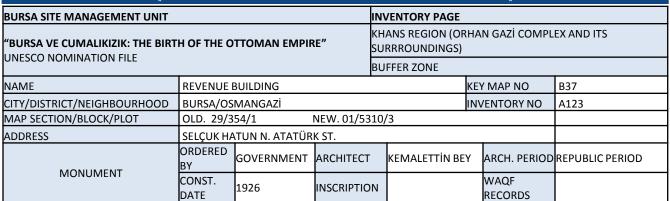

| BURSA SITE MANAGEMENT UNIT  | 3URSA SITE MANAGEMENT UNIT     |                           |           |                                                            | INVENTORY PAGE |                  |                |  |  |
|-----------------------------|--------------------------------|---------------------------|-----------|------------------------------------------------------------|----------------|------------------|----------------|--|--|
|                             |                                |                           |           | KHANS REGION (ORHAN GAZİ COMPLEX AND ITS<br>SURRROUNDINGS) |                |                  |                |  |  |
|                             |                                |                           |           | NON                                                        | 1INATED AREA   | (UNESCO WORLD HI | ERITAGE SITE)  |  |  |
| NAME                        | ORHAN GAZİ N                   | DRHAN GAZİ MOSQUE         |           |                                                            |                |                  | N 1            |  |  |
| CITY/DISTRICT/NEIGHBOURHOOD | BURSA/OSMAN                    | GAZİ                      |           | INVENTORY NO                                               |                |                  | A111           |  |  |
| MAP SECTION/BLOCK/PLOT      | OLD.18/1040/1                  | NEW.01/58                 | 22/1      |                                                            |                |                  |                |  |  |
| ADDRESS                     | NALBANTOĞLU                    | N. ORHANGAZ               | Zİ MEYDAN | I ST.                                                      | -              |                  |                |  |  |
| MONUMENT                    | ORDERED BY ORHAN GAZI ARCHITED |                           |           |                                                            |                | ARCH. PERIOD     | OTTOMAN PERIOD |  |  |
|                             | CONST. DATE                    | CONST. DATE 1339 INSCRIPT |           |                                                            |                | WAQF RECORDS     |                |  |  |

TECHNICAL

INFORMATION

MOSQUE

MOSQUE

MOSQUE

BURS

Elec. Sew.

х

х

Heat

x

| INSPECTION DATE | 07.05.2012                                                | AINTENANCE RESPONSIBILITY GENERAL DIRECTORATE FOR FOUNDATIONS |  |  |  |  |  |  |  |  |
|-----------------|-----------------------------------------------------------|---------------------------------------------------------------|--|--|--|--|--|--|--|--|
| CURRENT OWNER   | GENERAL DIREC                                             | GENERAL DIRECTORATE FOR FOUNDATIONS                           |  |  |  |  |  |  |  |  |
| REPAIRS         | RS 1417,1619,1629,1732,1773,1782,1794,1808,1863,1905,1963 |                                                               |  |  |  |  |  |  |  |  |

### DETAILED DEFINITION

On the inscription attached over the door of the mosque placed within Orhan Complex it is stated that the Water mosque was built by Orhan Gazi in 1339 and set to fire in 1413 by Karamanoğlu Mehmed Bey and renovated in 1417 in the period of Çelebi Sultan Mehmed. This is the first mosque in Bursa involving a small monastery in ORIGINAL USAGE its plan. The plan is concluded with two consecutive spaces covered with a dome in the axis of the altar, two iwans on both sides and a narthex. There are two domes seated on an octagonal frame on the main prayer CURRENT USAGE section of the mosque and also the iwans at the sides are covered with smaller domes. The only minaret of the mosque, walls of which were laid with rubble stones and bricks that were bunched together in different forms, is at the northeast. Spiked eaves made of bricks and the rosettes on the walls add authenticity to the SUGGESTED USAGE building. The six pillars standing in front of the 5-niche narthex with walls laid with three layers of bricks and a layer of ashlar were connected to each other with pointed brick arches and on lateral facades two arches are PREPARED BY obtained by using columns with gathered Byzantium capitals at the middle of the main arch. The narthex is covered with 3 domes in the middle and a vault on both sides. The mosque that has been substantially destroyed during the earthquake in 1855 has undergone some restorations and the east door which was not available previously was opened during the renovation made in 1905 during the period of the Governor Resid Pasha.