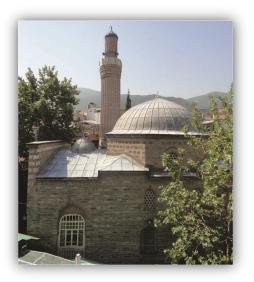

| BURSA SITE MANAGEMENT UNIT  | 3URSA SITE MANAGEMENT UNIT     |                           |           |                                                            | INVENTORY PAGE |                  |                |  |  |
|-----------------------------|--------------------------------|---------------------------|-----------|------------------------------------------------------------|----------------|------------------|----------------|--|--|
|                             |                                |                           |           | KHANS REGION (ORHAN GAZİ COMPLEX AND ITS<br>SURRROUNDINGS) |                |                  |                |  |  |
|                             |                                |                           |           | NON                                                        | 1INATED AREA   | (UNESCO WORLD HI | ERITAGE SITE)  |  |  |
| NAME                        | ORHAN GAZİ N                   | DRHAN GAZİ MOSQUE         |           |                                                            |                |                  | N 1            |  |  |
| CITY/DISTRICT/NEIGHBOURHOOD | BURSA/OSMAN                    | GAZİ                      |           | INVENTORY NO                                               |                |                  | A111           |  |  |
| MAP SECTION/BLOCK/PLOT      | OLD.18/1040/1                  | NEW.01/58                 | 22/1      |                                                            |                |                  |                |  |  |
| ADDRESS                     | NALBANTOĞLU                    | N. ORHANGAZ               | Zİ MEYDAN | I ST.                                                      | -              |                  |                |  |  |
| MONUMENT                    | ORDERED BY ORHAN GAZI ARCHITED |                           |           |                                                            |                | ARCH. PERIOD     | OTTOMAN PERIOD |  |  |
|                             | CONST. DATE                    | CONST. DATE 1339 INSCRIPT |           |                                                            |                | WAQF RECORDS     |                |  |  |

### DETAILED DEFINITION

On the inscription attached over the door of the mosque placed within Orhan Complex it is stated that the Water mosque was built by Orhan Gazi in 1339 and set to fire in 1413 by Karamanoğlu Mehmed Bey and renovated in 1417 in the period of Çelebi Sultan Mehmed. This is the first mosque in Bursa involving a small monastery in ORIGINAL USAGE its plan. The plan is concluded with two consecutive spaces covered with a dome in the axis of the altar, two iwans on both sides and a narthex. There are two domes seated on an octagonal frame on the main prayer CURRENT USAGE section of the mosque and also the iwans at the sides are covered with smaller domes. The only minaret of the mosque, walls of which were laid with rubble stones and bricks that were bunched together in different forms, is at the northeast. Spiked eaves made of bricks and the rosettes on the walls add authenticity to the SUGGESTED USAGE building. The six pillars standing in front of the 5-niche narthex with walls laid with three layers of bricks and a layer of ashlar were connected to each other with pointed brick arches and on lateral facades two arches are PREPARED BY obtained by using columns with gathered Byzantium capitals at the middle of the main arch. The narthex is covered with 3 domes in the middle and a vault on both sides. The mosque that has been substantially destroyed during the earthquake in 1855 has undergone some restorations and the east door which was not available previously was opened during the renovation made in 1905 during the period of the Governor Resid Pasha.