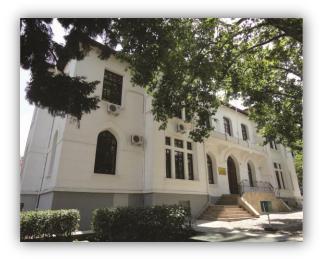

| BURSA SITE MANAGEMENT UNIT  | 3URSA SITE MANAGEMENT UNIT     |                           |           |                                                            | INVENTORY PAGE |                  |                |  |  |
|-----------------------------|--------------------------------|---------------------------|-----------|------------------------------------------------------------|----------------|------------------|----------------|--|--|
|                             |                                |                           |           | KHANS REGION (ORHAN GAZİ COMPLEX AND ITS<br>SURRROUNDINGS) |                |                  |                |  |  |
|                             |                                |                           |           | NON                                                        | 1INATED AREA   | (UNESCO WORLD HI | ERITAGE SITE)  |  |  |
| NAME                        | ORHAN GAZİ N                   | DRHAN GAZİ MOSQUE         |           |                                                            |                |                  | N 1            |  |  |
| CITY/DISTRICT/NEIGHBOURHOOD | BURSA/OSMAN                    | GAZİ                      |           | INVENTORY NO                                               |                |                  | A111           |  |  |
| MAP SECTION/BLOCK/PLOT      | OLD.18/1040/1                  | NEW.01/58                 | 22/1      |                                                            |                |                  |                |  |  |
| ADDRESS                     | NALBANTOĞLU                    | N. ORHANGAZ               | Zİ MEYDAN | I ST.                                                      | -              |                  |                |  |  |
| MONUMENT                    | ORDERED BY ORHAN GAZI ARCHITED |                           |           |                                                            |                | ARCH. PERIOD     | OTTOMAN PERIOD |  |  |
|                             | CONST. DATE                    | CONST. DATE 1339 INSCRIPT |           |                                                            |                | WAQF RECORDS     |                |  |  |

### DETAILED DEFINITION

On the inscription attached over the door of the mosque placed within Orhan Complex it is stated that the Water mosque was built by Orhan Gazi in 1339 and set to fire in 1413 by Karamanoğlu Mehmed Bey and renovated in 1417 in the period of Çelebi Sultan Mehmed. This is the first mosque in Bursa involving a small monastery in ORIGINAL USAGE its plan. The plan is concluded with two consecutive spaces covered with a dome in the axis of the altar, two iwans on both sides and a narthex. There are two domes seated on an octagonal frame on the main prayer CURRENT USAGE section of the mosque and also the iwans at the sides are covered with smaller domes. The only minaret of the mosque, walls of which were laid with rubble stones and bricks that were bunched together in different forms, is at the northeast. Spiked eaves made of bricks and the rosettes on the walls add authenticity to the SUGGESTED USAGE building. The six pillars standing in front of the 5-niche narthex with walls laid with three layers of bricks and a layer of ashlar were connected to each other with pointed brick arches and on lateral facades two arches are PREPARED BY obtained by using columns with gathered Byzantium capitals at the middle of the main arch. The narthex is covered with 3 domes in the middle and a vault on both sides. The mosque that has been substantially destroyed during the earthquake in 1855 has undergone some restorations and the east door which was not available previously was opened during the renovation made in 1905 during the period of the Governor Resid Pasha.