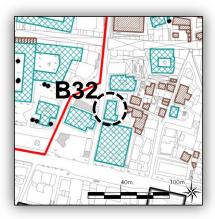

| BURSA SITE MANAGEMENT UNIT  | 3URSA SITE MANAGEMENT UNIT     |                           |           |                                                            | INVENTORY PAGE |                  |                |  |  |
|-----------------------------|--------------------------------|---------------------------|-----------|------------------------------------------------------------|----------------|------------------|----------------|--|--|
|                             |                                |                           |           | KHANS REGION (ORHAN GAZİ COMPLEX AND ITS<br>SURRROUNDINGS) |                |                  |                |  |  |
|                             |                                |                           |           | NON                                                        | 1INATED AREA   | (UNESCO WORLD HI | ERITAGE SITE)  |  |  |
| NAME                        | ORHAN GAZİ N                   | DRHAN GAZİ MOSQUE         |           |                                                            |                |                  | N 1            |  |  |
| CITY/DISTRICT/NEIGHBOURHOOD | BURSA/OSMAN                    | GAZİ                      |           | INVENTORY NO                                               |                |                  | A111           |  |  |
| MAP SECTION/BLOCK/PLOT      | OLD.18/1040/1                  | NEW.01/58                 | 22/1      |                                                            |                |                  |                |  |  |
| ADDRESS                     | NALBANTOĞLU                    | N. ORHANGAZ               | Zİ MEYDAN | I ST.                                                      | -              |                  |                |  |  |
| MONUMENT                    | ORDERED BY ORHAN GAZI ARCHITED |                           |           |                                                            |                | ARCH. PERIOD     | OTTOMAN PERIOD |  |  |
|                             | CONST. DATE                    | CONST. DATE 1339 INSCRIPT |           |                                                            |                | WAQF RECORDS     |                |  |  |