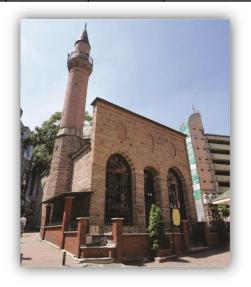

### DETAILED DEFINITION

On the inscription attached over the door of the mosque placed within Orhan Complex it is stated that the Water mosque was built by Orhan Gazi in 1339 and set to fire in 1413 by Karamanoğlu Mehmed Bey and renovated in 1417 in the period of Çelebi Sultan Mehmed. This is the first mosque in Bursa involving a small monastery in ORIGINAL USAGE its plan. The plan is concluded with two consecutive spaces covered with a dome in the axis of the altar, two iwans on both sides and a narthex. There are two domes seated on an octagonal frame on the main prayer CURRENT USAGE section of the mosque and also the iwans at the sides are covered with smaller domes. The only minaret of the mosque, walls of which were laid with rubble stones and bricks that were bunched together in different forms, is at the northeast. Spiked eaves made of bricks and the rosettes on the walls add authenticity to the SUGGESTED USAGE building. The six pillars standing in front of the 5-niche narthex with walls laid with three layers of bricks and a layer of ashlar were connected to each other with pointed brick arches and on lateral facades two arches are PREPARED BY obtained by using columns with gathered Byzantium capitals at the middle of the main arch. The narthex is covered with 3 domes in the middle and a vault on both sides. The mosque that has been substantially destroyed during the earthquake in 1855 has undergone some restorations and the east door which was not available previously was opened during the renovation made in 1905 during the period of the Governor Resid Pasha.