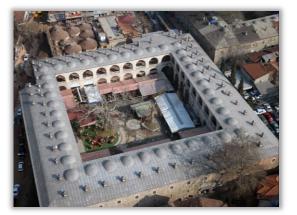

It is located at the northeast corner of the Grand Mosque. The Khan was built by Sultan Orhan to generate income for his complex. In the historical documents, it is also named as Bezzaz-I Atik, Bezzazistan, Former Bezzazistan, Bey Khan, Sultan Khan, Karbansaray. It is the first among the Ottoman Khans built in Bursa. The two-floor building consisting of 74 warehouses and stores, being 36 on the ground floor and 38 on the upper floor, has an inner courtyard with dimensions of 46 x 50 mts. Emir Khan, both floors of which is surrounded by a porch, is covered with barrel vaults settled on thick piles bonded with ashlars and bricks. Domes are placed only on four corners of the porches in the ground floor. The barn section in the Emir Khan where silk and silky fabrics were traded was intended to shelter the riding horses of the tradesman in the city. At the end of 14th century, Emir Khan was for a short time named as the "Former Covered Bazaar" after a new Covered Bazaar was constructed by Yıldırım Bayezid. Emir Khan provides a space for stores selling religious books and materials used during pilgrimage.