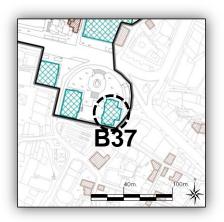

| BURSA SITE MANAGEMENT UNIT  | 3URSA SITE MANAGEMENT UNIT     |                           |           |                                                            | INVENTORY PAGE |                  |                |  |  |
|-----------------------------|--------------------------------|---------------------------|-----------|------------------------------------------------------------|----------------|------------------|----------------|--|--|
|                             |                                |                           |           | KHANS REGION (ORHAN GAZİ COMPLEX AND ITS<br>SURRROUNDINGS) |                |                  |                |  |  |
|                             |                                |                           |           | NON                                                        | 1INATED AREA   | (UNESCO WORLD HI | ERITAGE SITE)  |  |  |
| NAME                        | ORHAN GAZİ N                   | DRHAN GAZİ MOSQUE         |           |                                                            |                |                  | N 1            |  |  |
| CITY/DISTRICT/NEIGHBOURHOOD | BURSA/OSMAN                    | GAZİ                      |           | INVENTORY NO                                               |                |                  | A111           |  |  |
| MAP SECTION/BLOCK/PLOT      | OLD.18/1040/1                  | NEW.01/58                 | 22/1      |                                                            |                |                  |                |  |  |
| ADDRESS                     | NALBANTOĞLU                    | N. ORHANGAZ               | Zİ MEYDAN | I ST.                                                      | -              |                  |                |  |  |
| MONUMENT                    | ORDERED BY ORHAN GAZI ARCHITED |                           |           |                                                            |                | ARCH. PERIOD     | OTTOMAN PERIOD |  |  |
|                             | CONST. DATE                    | CONST. DATE 1339 INSCRIPT |           |                                                            |                | WAQF RECORDS     |                |  |  |