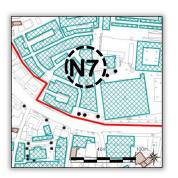

| BURSA SITE MANAGEMENT UNIT                                                        | 3URSA SITE MANAGEMENT UNIT |                                       |        |                                                            | INVENTORY PAGE |                 |                |  |
|-----------------------------------------------------------------------------------|----------------------------|---------------------------------------|--------|------------------------------------------------------------|----------------|-----------------|----------------|--|
| "BURSA VE CUMALIKIZIK: THE BIRTH OF THE OTTOMAN EMPIRE"<br>UNESCO NOMINATION FILE |                            |                                       |        | KHANS REGION (ORHAN GAZİ COMPLEX AND ITS<br>SURRROUNDINGS) |                |                 |                |  |
|                                                                                   |                            |                                       |        | OMINAT                                                     | ED AREA (L     | NESCO WORLD H   | ERITAGE SITE)  |  |
| NAME                                                                              | VAİZİYE (N                 | /AIZIYE (MAHKEME) MADRASAH KEY MAP NO |        |                                                            |                |                 | N7             |  |
| CITY/DISTRICT/NEIGHBOURHOOD                                                       | BURSA/OS                   | MANGAZİ                               |        | IN                                                         | VENTORY NO     | A104            |                |  |
| MAP SECTION/BLOCK/PLOT                                                            | OLD.197/6                  | 66/1 NEW/6021/-                       |        |                                                            |                |                 |                |  |
| ADDRESS                                                                           | ŞEHREKÜS                   | TÜ N. ATAULUCAMİ ST                   | г.     |                                                            |                |                 |                |  |
| MONUNAENT                                                                         | -                          | AMCAZADE HÜSEYİN<br>ÇELEBİ            | ARCHIT | ГЕСТ                                                       |                | ARCH. PERIOD    | OTTOMAN PERIOD |  |
| MONUMENT                                                                          | CONST.<br>DATE             | 14th Century                          | INSCRI | PTION                                                      |                | WAQF<br>RECORDS |                |  |

It is named also as Vaiziye Madrasah. It is a madrasah-bazaar built at the west side of the Grand Mosque by Amcazade Hüseyin Çelebi. The madrasah built in the period of Yıldırım I. (1389-1402) sustained to severe damages during the 1855 earthquake and its foundations were revealed during the excavations in 1957 and reconstructed in accordance with its plan. 21 rooms and a classroom covered with a dome and a room covered with some domes at the west side surround a courtyard with a porch and 37 stores are aligned around the building. Main walls of the madrasah are laid with bricks and rubble stones. Today the building serves as a business centre.