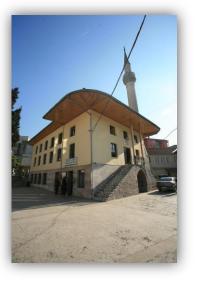

### DETAILED DEFINITION

On the inscription attached over the door of the mosque placed within Orhan Complex it is stated that the Water mosque was built by Orhan Gazi in 1339 and set to fire in 1413 by Karamanoğlu Mehmed Bey and renovated in 1417 in the period of Çelebi Sultan Mehmed. This is the first mosque in Bursa involving a small monastery in ORIGINAL USAGE its plan. The plan is concluded with two consecutive spaces covered with a dome in the axis of the altar, two iwans on both sides and a narthex. There are two domes seated on an octagonal frame on the main prayer CURRENT USAGE section of the mosque and also the iwans at the sides are covered with smaller domes. The only minaret of the mosque, walls of which were laid with rubble stones and bricks that were bunched together in different forms, is at the northeast. Spiked eaves made of bricks and the rosettes on the walls add authenticity to the SUGGESTED USAGE building. The six pillars standing in front of the 5-niche narthex with walls laid with three layers of bricks and a layer of ashlar were connected to each other with pointed brick arches and on lateral facades two arches are PREPARED BY obtained by using columns with gathered Byzantium capitals at the middle of the main arch. The narthex is covered with 3 domes in the middle and a vault on both sides. The mosque that has been substantially destroyed during the earthquake in 1855 has undergone some restorations and the east door which was not available previously was opened during the renovation made in 1905 during the period of the Governor Resid Pasha.