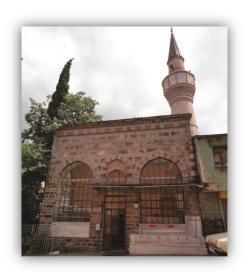

| RED BY         | ſ           |               |  |
|                     |          |                                                                                                                                                                           |                                      |                                       |                                | В              | RSA         |               |  |
| SOURCE              | IN       | VENTOF                                                                                                                                                                    | RY OF MONUMENTS IN BURSA (BU         | RSA ANIT ESER ENVANTER KİTABI)        |                                | SITE MANA      | PEMENT UNIT |               |  |









| INSPECTION DATE                                                                                                                                                                                                                                                                                                                                                        | 05.07.2012