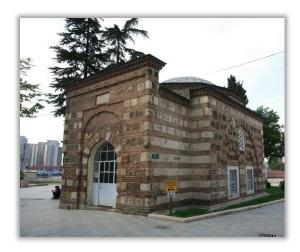

s cut limestone and brick mas | sonry.    |                                                                       | PREPA         | RED B     | Y            |      |  |  |  |
|                        |                                                                                                        |                                 |           |                                                                       |               | В         | RSA          |      |  |  |  |
| SOURCE                 | INVENT                                                                                                 | ORY OF MONUMENTS IN BURSA       | (BURS     | A ANIT ESER ENVANTER KİTABI)                                          |               | SITE MANA | AGEMENT UNIT | ı.   |  |  |  |









| INSPECTION DATE           | 05.07.2012         | MAINTENANCE RESPONSIBILITY                                                 | GENERAL DIRECTORATE FOR FOU       | UNDATIONS                     |        |       |      |  |  |  |
|---------------------------|--------------------|----------------------------------------------------------------------------|-----------------------------------|-------------------------------|--------|-------|------|--|--|--|
| CURRENT OWNER             | GENERAL DIREC      | TORATE FOR FOUNDATIONS                                                     |                                   |                               |        |       |      |  |  |  |
| REPAIRS                   | 1953               | )53