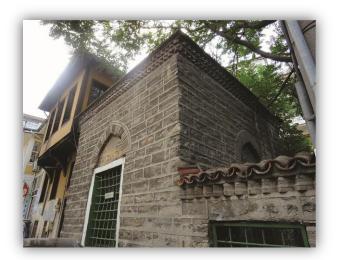

|                        | INV      | ENTORY NO       | A129           |  |  |  |
| MAP SECTION/BLOCK/PLOT         | OLD. 29/1290/1 | l9 NEW                     | //5515 | 5/11  |                        |          |                 |                |  |  |  |
| ADDRESS                        | TAHTAKALE N. ( | OKUL CULDESAC              | -      |       | _                      |          |                 |                |  |  |  |
| MONUMENT                       | ORDERED BY     | MUHAMMED BİN<br>SEYYİD ALİ | ARCHIT | ECT   |                        |          | ARCH. PERIOD    | OTTOMAN PERIOD |  |  |  |
|                                | CONST. DATE    | 1474                       | INSCRI | PTION |                        |          | WAQF<br>RECORDS |                |  |  |  |





| INSPECTION DATE     | 05.07.2012                                                        | MAINTENANCE RESPONSIBILITY          | GENERAL DIRECTORATE FOR FOUN          | DATIONS                          |            |           |  |  |
|---------------------|-------------------------------------------------------------------|-------------------------------------|---------------------------------------|----------------------------------|------------|-----------|--|--|
| CURRENT OWNER       | GENERAL DIRE                                                      | CTORATE FOR FOUNDATIONS             |                                       |                                  |            |           |  |  |
| REPAIRS             |