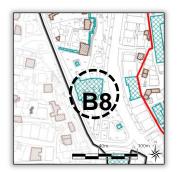

| INSPECTION DATE                           | 05.07.2012                                                                                                                                                                                                                                                                                                                                                                                                                   | MAINTENANCE RESPONSIBILITY                                                  | GENERAL DIRECTORATE FOR FOUN                                                                                      | IDATIONS                                      |  |  |  |  |  |  |  |
|-------------------------------------------|------------------------------------------------------------------------------------------------------------------------------------------------------------------------------------------------------------------------------------------------------------------------------------------------------------------------------------------------------------------------------------------------------------------------------|-----------------------------------------------------------------------------|-------------------------------------------------------------------------------------------------------------------|-----------------------------------------------|--|--|--|--|--|--|--|
| CURRENT OWNER                             | GENERAL DIRE                                                                                                                                                                                                                                                                                                                                                                                                                 | CTORATE FOR FOUNDATIONS                                                     |                                                                                                                   |                                               |  |  |  |  |  |  |  |
| REPAIRS                                   | 1550,1880,1892                                                                                                                                                                                                                                                                                                                                                                                                               | 2,1954                                                                      |                                                                                                                   |                                               |  |  |  |  |  |  |  |
| DETAILED DEFINITION                       | l                                                                                                                                                                                                                                                                                                                                                                                                                            |                                                                             |                                                                                                                   | TECHNICAL<br>INFORMATION                      |  |  |  |  |  |  |  |
| (1389-1402) to the na                     | me of his son Ert                                                                                                                                                                                                                                                                                                                                                                                                            | uğrul Bey. Ertuğrul Bey died in 1398                                        | uilt in the period of Yıldırım Bayezid<br>When he was a governor of a sanjak<br>osque. The mosque which was burnt | Water Heat Elec. S<br>X X X<br>ORIGINAL USAGE |  |  |  |  |  |  |  |
| down and renovated                        | and undergone c                                                                                                                                                                                                                                                                                                                                                                                                              | hanges for many times during the h                                          | istory survived from the 1855                                                                                     | MOSQUE                                        |  |  |  |  |  |  |  |
| •                                         | 0                                                                                                                                                                                                                                                                                                                                                                                                                            | main prayer section of the mosque,<br>vhich has a rectangular plan, has a d |                                                                                                                   | CURRENT USAGE                                 |  |  |  |  |  |  |  |
| and the closed type n                     | arthex at the nor                                                                                                                                                                                                                                                                                                                                                                                                            | th side has a dimension of $5,00 \times 10^{10}$                            | ,00 mts. The wooden columns at the                                                                                |                                               |  |  |  |  |  |  |  |
| north facade are conr                     | nected to each of                                                                                                                                                                                                                                                                                                                                                                                                            | ther with arches that are harrow in t                                       | he middle, wide at both sides and                                                                                 | MOSQUE                                        |  |  |  |  |  |  |  |
|                                           | •                                                                                                                                                                                                                                                                                                                                                                                                                            | nain prayer section with a wooden r                                         |                                                                                                                   |                                               |  |  |  |  |  |  |  |
| rubble stone and the known that the forme | Iluminated with eighteen windows at the top and bottom. Its' pedestal is formed of two layers of bricks and rubble stone and the body is coated up to the cone and the minaret is adjacent to the western wall. It is known that the former Yeni Khan, Karacabey Bazaar, Kazasker Turkish Bath, six stores and eight rooms are the foundations of this mosque. The grave of Ertuğrul Bey is in the graveyard of this mosque. |                                                                             |                                                                                                                   |                                               |  |  |  |  |  |  |  |
| SOURCE                                    | INVENTO                                                                                                                                                                                                                                                                                                                                                                                                                      | DRY OF MONUMENTS IN BURSA (BU                                               | RSA ANIT ESER ENVANTER KİTABI)                                                                                    | BURSA<br>SITE MANAGEMENT UNIT                 |  |  |  |  |  |  |  |