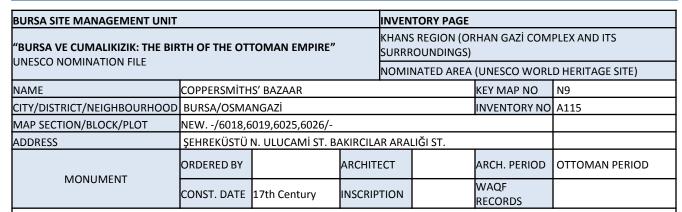

# Khans Area (Orhan Gazi Complex and its Surroundings) Nominated Area

| KF  | KHANS AREA (ORHAN GAZI COMPLEX AND ITS SURROUNDINGS) NOMINATED AREA<br>REGISTERED BUILDINGS LIST |                   |  |  |  |  |  |  |  |
|-----|--------------------------------------------------------------------------------------------------|-------------------|--|--|--|--|--|--|--|
| NO  | NAME                                                                                             | CONSTRUCTION DATE |  |  |  |  |  |  |  |
| N1  | ORHAN GAZİ MOSQUE                                                                                | 1339              |  |  |  |  |  |  |  |
| N2  | ORHAN TURKISH BATH                                                                               | 1339              |  |  |  |  |  |  |  |
| N3  | EMİR KHAN                                                                                        | 14th Century      |  |  |  |  |  |  |  |
| N4  | KAPAN KHAN                                                                                       | 14th Century      |  |  |  |  |  |  |  |
| N5  | ULU CAMİ (THE GRAND MOSQUE)                                                                      | 1399              |  |  |  |  |  |  |  |
| N6  | COVERED BAZAAR                                                                                   | 14th Century      |  |  |  |  |  |  |  |
| N7  | VAİZİYE (MAHKEME) MADRASAH                                                                       | 14th Century      |  |  |  |  |  |  |  |
| N8  | ŞENGÜL TURKISH BATH                                                                              | 1389-1402         |  |  |  |  |  |  |  |
| N9  | COPPERSMİTHS' BAZAAR                                                                             | 17th Century      |  |  |  |  |  |  |  |
| N10 | İPEK KHAN                                                                                        | 15th Century      |  |  |  |  |  |  |  |
| N11 | İVAZ PAŞA BAZAARS (İVAZPAŞA, GELİNCİK,SİPAHİ)                                                    | 15th Century      |  |  |  |  |  |  |  |
| N12 | GEYVE KHAN                                                                                       | 15th Century      |  |  |  |  |  |  |  |
| N13 | İVAZ PAŞA MOSQUE                                                                                 | 1421-1451         |  |  |  |  |  |  |  |
| N14 | MEYHANELİ (TAVUK PAZARI) TURKISH BATH                                                            | 15th Century      |  |  |  |  |  |  |  |
| N15 | PİRİNÇ (RICE) KHAN                                                                               | 15th Century      |  |  |  |  |  |  |  |
| N16 | ERTUĞRUL BEY KHAN                                                                                | 15th Century      |  |  |  |  |  |  |  |
| N17 | BURSA TUMULUS                                                                                    | B.C. 2th Century  |  |  |  |  |  |  |  |
| N18 | FİDAN KHAN                                                                                       | 15th Century      |  |  |  |  |  |  |  |
| N19 | KOZA KHAN -İÇ KOZA KHAN (COCOON)                                                                 | 1491              |  |  |  |  |  |  |  |
| N20 | ESİR DEDE (SARICA SUNGUR) TOMB                                                                   | 1680              |  |  |  |  |  |  |  |
| N21 | TRANSFORMER                                                                                      | 1924              |  |  |  |  |  |  |  |