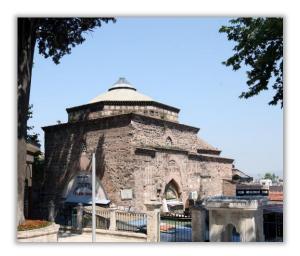

| BURSA SITE MANAGEMENT UNIT                                                        | 3URSA SITE MANAGEMENT UNIT |                                       |        |                                                            | INVENTORY PAGE |                 |                |  |
|-----------------------------------------------------------------------------------|----------------------------|---------------------------------------|--------|------------------------------------------------------------|----------------|-----------------|----------------|--|
| "BURSA VE CUMALIKIZIK: THE BIRTH OF THE OTTOMAN EMPIRE"<br>UNESCO NOMINATION FILE |                            |                                       |        | KHANS REGION (ORHAN GAZİ COMPLEX AND ITS<br>SURRROUNDINGS) |                |                 |                |  |
|                                                                                   |                            |                                       |        | OMINAT                                                     | ED AREA (L     | NESCO WORLD H   | ERITAGE SITE)  |  |
| NAME                                                                              | VAİZİYE (N                 | /AIZIYE (MAHKEME) MADRASAH KEY MAP NO |        |                                                            |                |                 | N7             |  |
| CITY/DISTRICT/NEIGHBOURHOOD                                                       | BURSA/OS                   | MANGAZİ                               |        | IN                                                         | VENTORY NO     | A104            |                |  |
| MAP SECTION/BLOCK/PLOT                                                            | OLD.197/6                  | 66/1 NEW/6021/-                       |        |                                                            |                |                 |                |  |
| ADDRESS                                                                           | ŞEHREKÜS                   | TÜ N. ATAULUCAMİ ST                   | г.     |                                                            |                |                 |                |  |
| MONUNAENT                                                                         | -                          | AMCAZADE HÜSEYİN<br>ÇELEBİ            | ARCHIT | ГЕСТ                                                       |                | ARCH. PERIOD    | OTTOMAN PERIOD |  |
| MONUMENT                                                                          | CONST.<br>DATE             | 14th Century                          | INSCRI | PTION                                                      |                | WAQF<br>RECORDS |                |  |

It is named also as Vaiziye Madrasah. It is a madrasah-bazaar built at the west side of the Grand Mosque by Amcazade Hüseyin Çelebi. The madrasah built in the period of Yıldırım I. (1389-1402) sustained to severe damages during the 1855 earthquake and its foundations were revealed during the excavations in 1957 and reconstructed in accordance with its plan. 21 rooms and a classroom covered with a dome and a room covered with some domes at the west side surround a courtyard with a porch and 37 stores are aligned around the building. Main walls of the madrasah are laid with bricks and rubble stones. Today the building serves as a business centre.