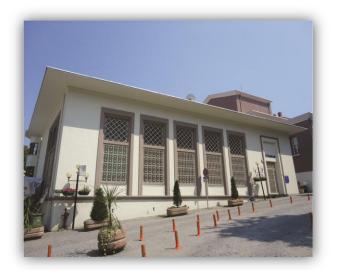

| OLD. 100/654,                                              | /33        | NEW/5819/      | 1           |                 |                 |  |  |
| ADDRESS                                                         | TUZ PAZARI N. UÇAK ST.                                     |            |                |             | -               |                 |  |  |
|                                                                 | ORDERED BY                                                 | KREDİ BANK | ARCHITECT      | EMİN ONAT   | ARCH. PERIOD    | REPUBLIC PERIOD |  |  |
| MONUMENT                                                        | CONST. DATE                                                | 1948       | INSCRIPTION    |             | WAQF<br>RECORDS |                 |  |  |





| INSPECTION DATE                                                                                                                                                                                                            | 05.07.2012     | MAINTENANCE RESPONSIBILITY            |                                    |                |                    |                      |      |  |  |  |
|----------------------------------------------------------------------------------------------------------------------------------------------------------------------------------------------------------------------------|----------------|---------------------------------------|------------------------------------|----------------|--------------------|----------------------|------|--|--|--|
| CURRENT