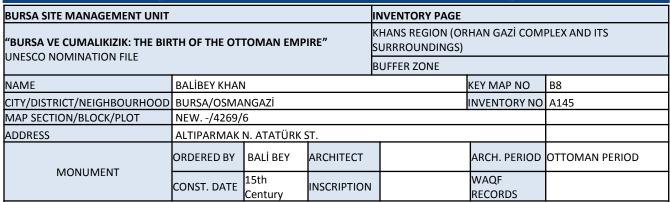

| INSPECTION DATE                           | 05.07.2012                                                                                                                                                                                                                                                                                                                                                                                                                   | MAINTENANCE RESPONSIBILITY                                                  | GENERAL DIRECTORATE FOR FOUN                                                                                      | IDATIONS                                      |  |  |  |  |  |  |  |
|-------------------------------------------|------------------------------------------------------------------------------------------------------------------------------------------------------------------------------------------------------------------------------------------------------------------------------------------------------------------------------------------------------------------------------------------------------------------------------|-----------------------------------------------------------------------------|-------------------------------------------------------------------------------------------------------------------|-----------------------------------------------|--|--|--|--|--|--|--|
| CURRENT OWNER                             | GENERAL DIRE                                                                                                                                                                                                                                                                                                                                                                                                                 | CTORATE FOR FOUNDATIONS                                                     |                                                                                                                   |                                               |  |  |  |  |  |  |  |
| REPAIRS                                   | 1550,1880,1892                                                                                                                                                                                                                                                                                                                                                                                                               | 2,1954                                                                      |                                                                                                                   |                                               |  |  |  |  |  |  |  |
| DETAILED DEFINITION                       | l                                                                                                                                                                                                                                                                                                                                                                                                                            |                                                                             |                                                                                                                   | TECHNICAL<br>INFORMATION                      |  |  |  |  |  |  |  |
| (1389-1402) to the na                     | me of his son Ert                                                                                                                                                                                                                                                                                                                                                                                                            | uğrul Bey. Ertuğrul Bey died in 1398                                        | uilt in the period of Yıldırım Bayezid<br>When he was a governor of a sanjak<br>osque. The mosque which was burnt | Water Heat Elec. S<br>X X X<br>ORIGINAL USAGE |  |  |  |  |  |  |  |
| down and renovated                        | and undergone c                                                                                                                                                                                                                                                                                                                                                                                                              | hanges for many times during the h                                          | istory survived from the 1855                                                                                     | MOSQUE                                        |  |  |  |  |  |  |  |
| •                                         | 0                                                                                                                                                                                                                                                                                                                                                                                                                            | main prayer section of the mosque,<br>vhich has a rectangular plan, has a d |                                                                                                                   | CURRENT USAGE                                 |  |  |  |  |  |  |  |
| and the closed type n                     | arthex at the nor                                                                                                                                                                                                                                                                                                                                                                                                            | th side has a dimension of $5,00 \times 10^{10}$                            | ,00 mts. The wooden columns at the                                                                                |                                               |  |  |  |  |  |  |  |
| north facade are conr                     | nected to each of                                                                                                                                                                                                                                                                                                                                                                                                            | ther with arches that are harrow in t                                       | he middle, wide at both sides and                                                                                 | MOSQUE                                        |  |  |  |  |  |  |  |
|                                           | •                                                                                                                                                                                                                                                                                                                                                                                                                            | nain prayer section with a wooden r                                         |                                                                                                                   |                                               |  |  |  |  |  |  |  |
| rubble stone and the known that the forme | Iluminated with eighteen windows at the top and bottom. Its' pedestal is formed of two layers of bricks and rubble stone and the body is coated up to the cone and the minaret is adjacent to the western wall. It is known that the former Yeni Khan, Karacabey Bazaar, Kazasker Turkish Bath, six stores and eight rooms are the foundations of this mosque. The grave of Ertuğrul Bey is in the graveyard of this mosque. |                                                                             |                                                                                                                   |                                               |  |  |  |  |  |  |  |
| SOURCE                                    | INVENTO                                                                                                                                                                                                                                                                                                                                                                                                                      | DRY OF MONUMENTS IN BURSA (BU                                               | RSA ANIT ESER ENVANTER KİTABI)                                                                                    | BURSA<br>SITE MANAGEMENT UNIT                 |  |  |  |  |  |  |  |