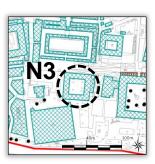

| BURSA SITE MANAGEMENT UNIT     |                |                | INVENTORY PAGE                                             |                                             |              |                |  |
|--------------------------------|----------------|----------------|------------------------------------------------------------|---------------------------------------------|--------------|----------------|--|
| "BURSA VE CUMALIKIZIK: THE BIR | TTOMAN EMPIF   |                | KHANS REGION (ORHAN GAZİ COMPLEX AND ITS<br>SURRROUNDINGS) |                                             |              |                |  |
| UNESCO NOMINATION FILE         |                |                |                                                            | NOMINATED AREA (UNESCO WORLD HERITAGE SITE) |              |                |  |
| NAME                           | EMİR KHAN      |                |                                                            |                                             | KEY MAP NO   | N3             |  |
| CITY/DISTRICT/NEIGHBOURHOOD    | BURSA/OSM      | ANGAZİ         |                                                            |                                             | INVENTORY NO | A106           |  |
| MAP SECTION/BLOCK/PLOT         | OLD.30/365,    | /71 NEW.01/    | /5827/11                                                   |                                             |              |                |  |
| ADDRESS                        | ŞEHREKÜSTÜ     | ÜN. UZUN ÇARŞI | I ST.                                                      |                                             |              |                |  |
|                                | ORDERED BY     | ORHAN GAZİ     | ARCHITECT                                                  |                                             | ARCH. PERIOD | OTTOMAN PERIOD |  |
|                                | CONST.<br>DATE | 14th Century.  | INSCRIPTIO                                                 | N                                           | WAQF RECORDS |                |  |

It is located at the northeast corner of the Grand Mosque. The Khan was built by Sultan Orhan to generate income for his complex. In the historical documents, it is also named as Bezzaz-I Atik, Bezzazistan, Former Bezzazistan, Bey Khan, Sultan Khan, Karbansaray. It is the first among the Ottoman Khans built in Bursa. The two-floor building consisting of 74 warehouses and stores, being 36 on the ground floor and 38 on the upper floor, has an inner courtyard with dimensions of 46 x 50 mts. Emir Khan, both floors of which is surrounded by a porch, is covered with barrel vaults settled on thick piles bonded with ashlars and bricks. Domes are placed only on four corners of the porches in the ground floor. The barn section in the Emir Khan where silk and silky fabrics were traded was intended to shelter the riding horses of the tradesman in the city. At the end of 14th century, Emir Khan was for a short time named as the "Former Covered Bazaar" after a new Covered Bazaar was constructed by Yıldırım Bayezid. Emir Khan provides a space for stores selling religious books and materials used during pilgrimage.