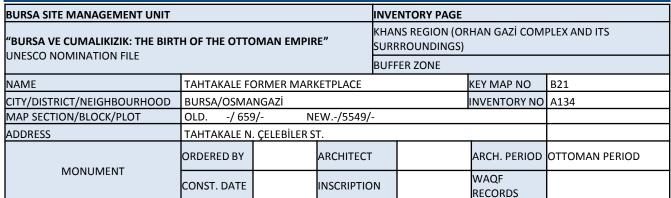

| INSPECTION DATE                           | 05.07.2012                                                                                                                                                                                                                                                                                                                                                                                                                   | MAINTENANCE RESPONSIBILITY                                                  | GENERAL DIRECTORATE FOR FOUN                                                                                      | IDATIONS                                      |  |  |  |  |  |  |  |
|-------------------------------------------|------------------------------------------------------------------------------------------------------------------------------------------------------------------------------------------------------------------------------------------------------------------------------------------------------------------------------------------------------------------------------------------------------------------------------|-----------------------------------------------------------------------------|-------------------------------------------------------------------------------------------------------------------|-----------------------------------------------|--|--|--|--|--|--|--|
| CURRENT OWNER                             | GENERAL DIRE                                                                                                                                                                                                                                                                                                                                                                                                                 | CTORATE FOR FOUNDATIONS                                                     |                                                                                                                   |                                               |  |  |  |  |  |  |  |
| REPAIRS                                   | 1550,1880,1892                                                                                                                                                                                                                                                                                                                                                                                                               | 2,1954                                                                      |                                                                                                                   |                                               |  |  |  |  |  |  |  |
| DETAILED DEFINITION                       | l                                                                                                                                                                                                                                                                                                                                                                                                                            |                                                                             |                                                                                                                   | TECHNICAL<br>INFORMATION                      |  |  |  |  |  |  |  |
| (1389-1402) to the na                     | me of his son Ert                                                                                                                                                                                                                                                                                                                                                                                                            | uğrul Bey. Ertuğrul Bey died in 1398                                        | uilt in the period of Yıldırım Bayezid<br>When he was a governor of a sanjak<br>osque. The mosque which was burnt | Water Heat Elec. S<br>X X X<br>ORIGINAL USAGE |  |  |  |  |  |  |  |
| down and renovated                        | and undergone c                                                                                                                                                                                                                                                                                                                                                                                                              | hanges for many times during the h                                          | istory survived from the 1855                                                                                     | MOSQUE                                        |  |  |  |  |  |  |  |
| •                                         | 0                                                                                                                                                                                                                                                                                                                                                                                                                            | main prayer section of the mosque,<br>vhich has a rectangular plan, has a d |                                                                                                                   | CURRENT USAGE                                 |  |  |  |  |  |  |  |
| and the closed type n                     | arthex at the nor                                                                                                                                                                                                                                                                                                                                                                                                            | th side has a dimension of $5,00 \times 10^{10}$                            | ,00 mts. The wooden columns at the                                                                                |                                               |  |  |  |  |  |  |  |
| north facade are conr                     | nected to each of                                                                                                                                                                                                                                                                                                                                                                                                            | ther with arches that are harrow in t                                       | he middle, wide at both sides and                                                                                 | MOSQUE                                        |  |  |  |  |  |  |  |
|                                           | •                                                                                                                                                                                                                                                                                                                                                                                                                            | nain prayer section with a wooden r                                         |                                                                                                                   |                                               |  |  |  |  |  |  |  |
| rubble stone and the known that the forme | Iluminated with eighteen windows at the top and bottom. Its' pedestal is formed of two layers of bricks and rubble stone and the body is coated up to the cone and the minaret is adjacent to the western wall. It is known that the former Yeni Khan, Karacabey Bazaar, Kazasker Turkish Bath, six stores and eight rooms are the foundations of this mosque. The grave of Ertuğrul Bey is in the graveyard of this mosque. |                                                                             |                                                                                                                   |                                               |  |  |  |  |  |  |  |
| SOURCE                                    | INVENTO                                                                                                                                                                                                                                                                                                                                                                                                                      | DRY OF MONUMENTS IN BURSA (BU                                               | RSA ANIT ESER ENVANTER KİTABI)                                                                                    | BURSA<br>SITE MANAGEMENT UNIT                 |  |  |  |  |  |  |  |

| BURSA SITE MANAGEMENT UNIT     | INVENTORY PAGE                                             |                     |             |   |                 |                  |
|--------------------------------|------------------------------------------------------------|---------------------|-------------|---|-----------------|------------------|
| "BURSA VE CUMALIKIZIK: THE BIR | KHANS REGION (ORHAN GAZİ COMPLEX AND ITS<br>SURRROUNDINGS) |                     |             |   |                 |                  |
| UNESCO NOMINATION FILE         | NOMINATED AREA (UNESCO WORLD HERITAGE SITE)                |                     |             |   |                 |                  |
| NAME                           | BURSA TUMU                                                 | LUS                 |             | - | KEY MAP NO      | N17              |
| CITY/DISTRICT/NEIGHBOURHOOD    | BURSA/OSMA                                                 | NGAZİ               |             |   | INVENTORY NO    | A428             |
| MAP SECTION/BLOCK/PLOT         | OLD. 272/305                                               | /29 NEV             | V/5809/6    |   |                 |                  |
| ADDRESS                        | NALBANTOĞL                                                 | U N. CUMH           | URİYET ST.  | _ | -               |                  |
|                                | ORDERED BY ARCHITECT                                       |                     |             |   | ARCH. PERIOD    | BITHYNIA KINGDOM |
| MONUMENT                       | CONST. DATE                                                | B.C. 2th<br>Century | INSCRIPTION |   | WAQF<br>RECORDS |                  |

| INSPECTION DATE                                                                                                                                                                                                                                                                                                                                               | 05.07.20    | 12      | MAINTENANCE RESE       | PONSIBILITY       |                     |                         |                 |                    |                  |           |  |
|---------------------------------------------------------------------------------------------------------------------------------------------------------------------------------------------------------------------------------------------------------------------------------------------------------------------------------------------------------------|-------------|---------|------------------------|-------------------|---------------------|-------------------------|-----------------|--------------------|------------------|-----------|--|
| CURRENT OWNER                                                                                                                                                                                                                                                                                                                                                 |             |         |                        |                   |                     |                         |                 |                    |                  |           |  |
| REPAIRS                                                                                                                                                                                                                                                                                                                                                       |             |         |                        |                   |                     |                         |                 |                    |                  |           |  |
| DETAILED DEFINITION                                                                                                                                                                                                                                                                                                                                           |             |         |                        |                   |                     |                         |                 | TECHN<br>IFORM     |                  | 1         |  |
| The Tumulus in the no<br>excavation of the build<br>basement of this build                                                                                                                                                                                                                                                                                    | ing of the  | Chamb   | per of Commerce and    | l Industry in 196 | 69 and is preserve  | foundation<br>ed in the | Water<br>ORIGIN |                    | х                | Sew.<br>X |  |
| chamber. The ceiling h                                                                                                                                                                                                                                                                                                                                        | eight of tl | ne drom | nos is 1,92 mts and th | ne ceiling height | t of the burial cha | amber is 2,09 mts.      |                 |                    |                  |           |  |
| The doors of the drom                                                                                                                                                                                                                                                                                                                                         |             |         |                        |                   |                     |                         | CURRE           | NT USA             | ٩GE              |           |  |
| constructed with joint                                                                                                                                                                                                                                                                                                                                        |             |         |                        | •                 | -                   |                         |                 | TUMULUS            |                  |           |  |
| reinforced concrete an<br>Chamber of Commerce                                                                                                                                                                                                                                                                                                                 |             |         |                        | -                 |                     | -                       | SUGGE           | STED L             | JSAGE            |           |  |
| ashes), 3 pcs small pot                                                                                                                                                                                                                                                                                                                                       |             |         |                        | •                 |                     |                         |                 |                    |                  |           |  |
|                                                                                                                                                                                                                                                                                                                                                               |             |         |                        |                   |                     |                         | PREPA           | RED BY             | ,                |           |  |
| discovered in the tumulus were taken to Bursa Muesum of Archeology. Some of these pots have cream colored coatings and embezzled with red branches, leave, crease and laginos patterns. The present view of the tumulus, entrance of which was discovered during the landscape planning, is inappropriate and requires various studies to become perceptible. |             |         |                        |                   |                     |                         |                 |                    |                  |           |  |
| SOURCE                                                                                                                                                                                                                                                                                                                                                        | I           | NVENTO  | DRY OF MONUMENTS       | S IN BURSA (BU    | RSA ANIT ESER EI    | NVANTER KİTABI)         |                 | BUR<br>SITE MANAGE | SA<br>EMENT UNIT |           |  |