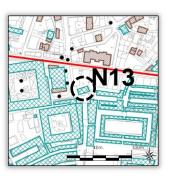

| BURSA SITE MANAGEMENT UNIT     |              | INVENTORY PAGE                                             |             |  |                 |                |
|--------------------------------|--------------|------------------------------------------------------------|-------------|--|-----------------|----------------|
| "BURSA VE CUMALIKIZIK: THE BIR | TH OF THE OT | KHANS REGION (ORHAN GAZİ COMPLEX AND ITS<br>SURRROUNDINGS) |             |  |                 |                |
| UNESCO NOMINATION FILE         |              | NOMINATED AREA (UNESCO WORLD HERITAGE SITE)                |             |  |                 |                |
| NAME                           | İVAZ PAŞA MO | DSQUE                                                      |             |  | KEY MAP NO      | N13            |
| CITY/DISTRICT/NEIGHBOURHOOD    | BURSA/OSMA   | NGAZİ                                                      |             |  | INVENTORY NO    | A99            |
| MAP SECTION/BLOCK/PLOT         | OLD. 103/447 | /6 NEW.01/5                                                | 5804/34     |  |                 |                |
| ADDRESS                        | NALBANTOĞL   | U N. ULUCAN                                                | ∕Iİ ST.     |  |                 |                |
|                                | ORDERED BY   | HACI İVAZ<br>PAŞA                                          | ARCHITECT   |  | ARCH. PERIOD    | OTTOMAN PERIOD |
| MONUMENT                       | CONST. DATE  | 1421-1451                                                  | INSCRIPTION |  | WAQF<br>RECORDS |                |

It is located at the west side of Ivaz Pasha Bazaar which is on the road from Cumhuriyet Street to the Grand Mosque. It is named also as Haci Ivaz Pasha, Tavuzpazarı (Chicken Bazaar), İmadiye, Kazzazhane Mosque. It was built by Haci Ivaz Pasha, the architect of the Green Mosque and the Green Tomb and who was also a good soldier in the period of Sultan Murad II (1421-1451). The mosque was entirely renewed in 1967-1968 after the bazaar fire in 1958 however it lost its authenticity during this period. The building which today is in a form of two adjacent squares covered with a dome looks like the planning schemes of Oruç Bey and Abdal Mosques. It has undergone a comprehensive renovation in 1990's and its' walls were laid with a layer of ashlars and bricks. The pedestal of the minaret is made of stones and the body is made of bricks. The building which is mentioned in the sources as a simple constructed building covered with a wooden roof and tiles was constructed as a small mosque in the 15th century and was converted into a mosque with a mimbar endowed in 1642 by Seyit Mehmed Efendi.