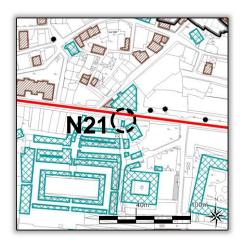

# Khans Area (Orhan Gazi Complex and its Surroundings) Nominated Area

| KF  | KHANS AREA (ORHAN GAZI COMPLEX AND ITS SURROUNDINGS) NOMINATED AREA<br>REGISTERED BUILDINGS LIST |                   |  |  |  |  |  |  |  |
|-----|--------------------------------------------------------------------------------------------------|-------------------|--|--|--|--|--|--|--|
| NO  | NAME                                                                                             | CONSTRUCTION DATE |  |  |  |  |  |  |  |
| N1  | ORHAN GAZİ MOSQUE                                                                                | 1339              |  |  |  |  |  |  |  |
| N2  | ORHAN TURKISH BATH                                                                               | 1339              |  |  |  |  |  |  |  |
| N3  | EMİR KHAN                                                                                        | 14th Century      |  |  |  |  |  |  |  |
| N4  | KAPAN KHAN                                                                                       | 14th Century      |  |  |  |  |  |  |  |
| N5  | ULU CAMİ (THE GRAND MOSQUE)                                                                      | 1399              |  |  |  |  |  |  |  |
| N6  | COVERED BAZAAR                                                                                   | 14th Century      |  |  |  |  |  |  |  |
| N7  | VAİZİYE (MAHKEME) MADRASAH                                                                       | 14th Century      |  |  |  |  |  |  |  |
| N8  | ŞENGÜL TURKISH BATH                                                                              | 1389-1402         |  |  |  |  |  |  |  |
| N9  | COPPERSMİTHS' BAZAAR                                                                             | 17th Century      |  |  |  |  |  |  |  |
| N10 | İPEK KHAN                                                                                        | 15th Century      |  |  |  |  |  |  |  |
| N11 | İVAZ PAŞA BAZAARS (İVAZPAŞA, GELİNCİK,SİPAHİ)                                                    | 15th Century      |  |  |  |  |  |  |  |
| N12 | GEYVE KHAN                                                                                       | 15th Century      |  |  |  |  |  |  |  |
| N13 | İVAZ PAŞA MOSQUE                                                                                 | 1421-1451         |  |  |  |  |  |  |  |
| N14 | MEYHANELİ (TAVUK PAZARI) TURKISH BATH                                                            | 15th Century      |  |  |  |  |  |  |  |
| N15 | PİRİNÇ (RICE) KHAN                                                                               | 15th Century      |  |  |  |  |  |  |  |
| N16 | ERTUĞRUL BEY KHAN                                                                                | 15th Century      |  |  |  |  |  |  |  |
| N17 | BURSA TUMULUS                                                                                    | B.C. 2th Century  |  |  |  |  |  |  |  |
| N18 | FİDAN KHAN                                                                                       | 15th Century      |  |  |  |  |  |  |  |
| N19 | KOZA KHAN -İÇ KOZA KHAN (COCOON)                                                                 | 1491              |  |  |  |  |  |  |  |
| N20 | ESİR DEDE (SARICA SUNGUR) TOMB                                                                   | 1680              |  |  |  |  |  |  |  |
| N21 | TRANSFORMER                                                                                      | 1924              |  |  |  |  |  |  |  |