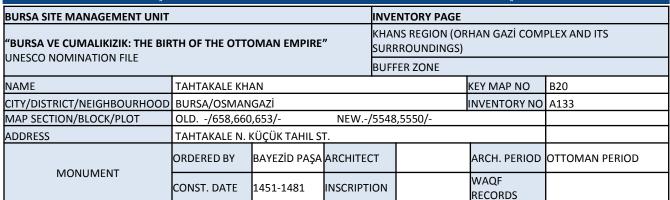

|  |  |  |
| Turkish bath however it lost its' authenticity to a great extent due to renovations it has undergone. It looks like PREPARED BY                                                                                              |                   |                                        |                                        |                 |                |            |      |  |  |  |
| SOURCE                                                                                                                                                                                                                       | INVENTOR          | Y OF MONUMENTS IN BURSA (BURS          | A ANIT ESER ENVANTER KİTABI)           |                 | SITE MANAG     | EMENT UNIT |      |  |  |  |









| INSPECTION DATE         | 05.07.20     | 012       | MAIN    | TENANCE    | RESPONS    | IBILITY               |          |           |               |             |                 |                |       |      |  |
|-------------------------|--------------|-----------|---------|------------|------------|-----------------------|----------|-----------|---------------|-------------|-----------------|----------------|-------|------|--|
| CURRENT OWNER           |              |           | -       |            |            |                       |          |           |               |             |                 |                |       |      |  |
| REPAIRS                 | 1520,163     | 32        |         |            |            |                       |          |