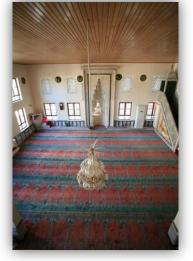

### DETAILED DEFINITION

On the inscription attached over the door of the mosque placed within Orhan Complex it is stated that the Water mosque was built by Orhan Gazi in 1339 and set to fire in 1413 by Karamanoğlu Mehmed Bey and renovated in 1417 in the period of Çelebi Sultan Mehmed. This is the first mosque in Bursa involving a small monastery in ORIGINAL USAGE its plan. The plan is concluded with two consecutive spaces covered with a dome in the axis of the altar, two iwans on both sides and a narthex. There are two domes seated on an octagonal frame on the main prayer CURRENT USAGE section of the mosque and also the iwans at the sides are covered with smaller domes. The only minaret of the mosque, walls of which were laid with rubble stones and bricks that were bunched together in different forms, is at the northeast. Spiked eaves made of bricks and the rosettes on the walls add authenticity to the SUGGESTED USAGE building. The six pillars standing in front of the 5-niche narthex with walls laid with three layers of bricks and a layer of ashlar were connected to each other with pointed brick arches and on lateral facades two arches are PREPARED BY obtained by using columns with gathered Byzantium capitals at the middle of the main arch. The narthex is covered with 3 domes in the middle and a vault on both sides. The mosque that has been substantially destroyed during the earthquake in 1855 has undergone some restorations and the east door which was not available previously was opened during the renovation made in 1905 during the period of the Governor Resid Pasha.