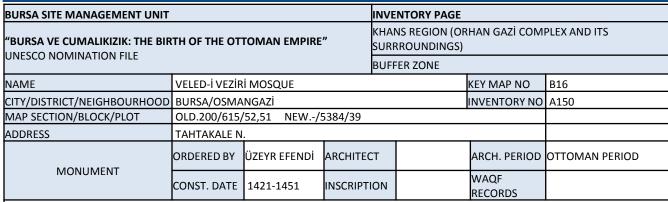

| BURSA SITE MANAGEMENT UNIT     |              | INVENTORY PAGE                                             |             |  |                 |                |
|--------------------------------|--------------|------------------------------------------------------------|-------------|--|-----------------|----------------|
| "BURSA VE CUMALIKIZIK: THE BIR | TH OF THE OT | KHANS REGION (ORHAN GAZİ COMPLEX AND ITS<br>SURRROUNDINGS) |             |  |                 |                |
| UNESCO NOMINATION FILE         |              | NOMINATED AREA (UNESCO WORLD HERITAGE SITE)                |             |  |                 |                |
| NAME                           | İVAZ PAŞA MO | DSQUE                                                      |             |  | KEY MAP NO      | N13            |
| CITY/DISTRICT/NEIGHBOURHOOD    | BURSA/OSMA   | NGAZİ                                                      |             |  | INVENTORY NO    | A99            |
| MAP SECTION/BLOCK/PLOT         | OLD. 103/447 | /6 NEW.01/5                                                | 5804/34     |  |                 |                |
| ADDRESS                        | NALBANTOĞL   | U N. ULUCAN                                                | ∕Iİ ST.     |  |                 |                |
|                                | ORDERED BY   | HACI İVAZ<br>PAŞA                                          | ARCHITECT   |  | ARCH. PERIOD    | OTTOMAN PERIOD |
| MONUMENT                       | CONST. DATE  | 1421-1451                                                  | INSCRIPTION |  | WAQF<br>RECORDS |                |

| INSPECTION DATE | 05.07.2012      | MAINTENANCE RESPONSIBILITY | GENERAL DIRECTORATE FOR FOUN | DATIONS   |
|-----------------|-----------------|----------------------------|------------------------------|-----------|
| CURRENT OWNER   | GENERAL DIRECT  | FORATE FOR FOUNDATIONS     |                              |           |
| REPAIRS         | 1557,1642,1860, | 1967-1968,1990             |                              |           |
|                 | -               |                            |                              | TECHNICAL |

It is located at the west side of Ivaz Pasha Bazaar which is on the road from Cumhuriyet Street to the Grand Mosque. It is named also as Haci Ivaz Pasha, Tavuzpazarı (Chicken Bazaar), İmadiye, Kazzazhane Mosque. It was built by Haci Ivaz Pasha, the architect of the Green Mosque and the Green Tomb and who was also a good soldier in the period of Sultan Murad II (1421-1451). The mosque was entirely renewed in 1967-1968 after the bazaar fire in 1958 however it lost its authenticity during this period. The building which today is in a form of two adjacent squares covered with a dome looks like the planning schemes of Oruç Bey and Abdal Mosques. It has undergone a comprehensive renovation in 1990's and its' walls were laid with a layer of ashlars and bricks. The pedestal of the minaret is made of stones and the body is made of bricks. The building which is mentioned in the sources as a simple constructed building covered with a wooden roof and tiles was constructed as a small mosque in the 15th century and was converted into a mosque with a mimbar endowed in 1642 by Seyit Mehmed Efendi.