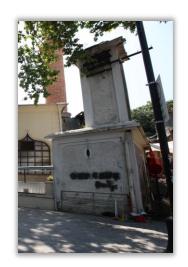

SOURCE

floor is used by some cafeterias and the upper floor is mostly idle.

| BURSA SITE MANAGEMENT UNIT     |                                                            |                     |            | INVENTORY PAGE                              |              |                |  |  |
|--------------------------------|------------------------------------------------------------|---------------------|------------|---------------------------------------------|--------------|----------------|--|--|
| "BURSA VE CUMALIKIZIK: THE BIR | KHANS REGION (ORHAN GAZİ COMPLEX AND ITS<br>SURRROUNDINGS) |                     |            |                                             |              |                |  |  |
|                                |                                                            |                     |            | NOMINATED AREA (UNESCO WORLD HERITAGE SITE) |              |                |  |  |
| NAME                           | ERTUĞRUL BE                                                | Y MOSQUE            |            |                                             | KEY MAP NO   | N16            |  |  |
| CITY/DISTRICT/NEIGHBOURHOOD    | BURSA/OSMA                                                 | NGAZİ               |            |                                             | INVENTORY NO | A114           |  |  |
| MAP SECTION/BLOCK/PLOT         | OLD. 18/444/2                                              | 17 NEW/5            | 807/2      |                                             |              |                |  |  |
| ADDRESS                        | NALBANTOĞL                                                 | U N. CUMHURİ        | YET ST.    |                                             |              |                |  |  |
|                                | IORDERED BY                                                | YILDIRIM<br>BAYEZİD | ARCHITECT  |                                             | ARCH. PERIOD | OTTOMAN PERIOD |  |  |
| MONUMENT                       | CONST. DATE                                                | 15th Century        | INSCRIPTIO | N                                           | WAQF RECORDS |                |  |  |