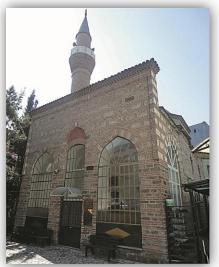

| HÜSAMEDDİN<br>KARAKADI | ARCHITI | ECT            |                                                            | ARCH. PERIOD | OTTOMAN PERIOD |  |  |
|                                                                                     | MONUMENT CONST. DATE 15th Century INSCRIPTION AVAILABLE RECORDS |                        |         |                |                                                            |              |                |  |  |
|                                                                                     |                                                                 |                        |         | _              | 1                                                          |              |                |  |  |





| INSPECTION DATE          | 05.07.2012        | MAINTENANCE RESPONSIBILITY                                                | GENERAL DIRECTORATE FOR FOUN  | JUNDATIONS      |           |            |           |  |  |  |  |  |  |
|--------------------------|-------------------|---------------------------------------------------------------------------|-------------------------------|-----------------|-----------|------------|-----------|--|--|--|--|--|--|
| CURRENT OWNER            | GENERAL DIREC     | GENERAL DIRECTORATE FOR FOUNDATIONS                                       |                               |                 |           |            |           |  |  |  |  |  |  |
| REPAIRS                  | 1847,1986         | 1847,1986