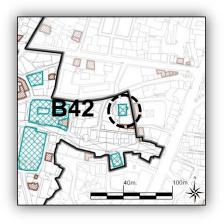

| HÜSAMEDDİN<br>KARAKADI | ARCHITI | ECT            |                                                            | ARCH. PERIOD | OTTOMAN PERIOD |  |  |
|                                                                                     | MONUMENT CONST. DATE 15th Century INSCRIPTION AVAILABLE RECORDS |                        |         |                |                                                            |              |                |  |  |
|                                                                                     |                                                                 |                        |         | _              | 1                                                          |              |                |  |  |





| INSPECTION DATE          | 05.07.2012        | MAINTENANCE RESPONSIBILITY                                                | GENERAL DIRECTORATE FOR FOUN  | JUNDATIONS      |           |            |           |  |  |  |  |  |  |
|--------------------------|-------------------|---------------------------------------------------------------------------|-------------------------------|-----------------|-----------|------------|-----------|--|--|--|--|--|--|
| CURRENT OWNER            | GENERAL DIREC     | GENERAL DIRECTORATE FOR FOUNDATIONS                                       |                               |                 |           |            |           |  |  |  |  |  |  |
| REPAIRS                  | 1847,1986         | 1847,1986