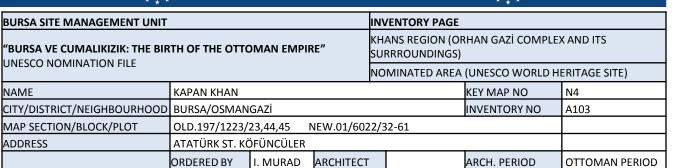

BURS

NAME

MONUMENT

14th

Century

CONST. DATE

INSCRIPTION

WAQF RECORDS

| INSPECTION DATE       | 05.07.2012                                                        | MAINTENANCE RESPONSIBILITY            |                                     |                 |       |            |           |  |
|-----------------------|-------------------------------------------------------------------|---------------------------------------|-------------------------------------|-----------------|-------|------------|-----------|--|
| CURRENT OWNER         |                                                                   |                                       |                                     |                 |       |            |           |  |
| REPAIRS               |                                                                   |                                       |                                     |                 |       |            |           |  |
| DETAILED DEFINITION   |                                                                   |                                       |                                     |                 |       |            | N         |  |
|                       |                                                                   |                                       |                                     | Water<br>X      | Х     | Elec.<br>X | Sew.<br>X |  |
| Kapan Khan is located | ORIGINAL USAGE<br>KHAN                                            |                                       |                                     |                 |       |            |           |  |
|                       | vo-floored and it was discovered courtyard. However, the southern | CURRENT USAGE                         |                                     |                 |       |            |           |  |
|                       |                                                                   | estroyed during the extension works   | of the Hükümet Street in the period | BAZAAR          |       |            |           |  |
| 1 -                   | •                                                                 | nce covered with partial vaults and s | ome rooms at the north of the       | SUGGESTED USAGE |       |            |           |  |
| Khan which today serv | es for the trade                                                  | sman in the textile sector remains or | -                                   | BAZAAR          |       |            |           |  |
|                       |                                                                   |                                       |                                     | PREPA           | RED B | Y          |           |  |
|                       |                                                                   |                                       |                                     |                 |       |            |           |  |
| SOURCE                | INVENTO                                                           | RY OF MONUMENTS IN BURSA (BUR         | SA ANIT ESER ENVANTER KİTABI)       |                 |       |            |           |  |