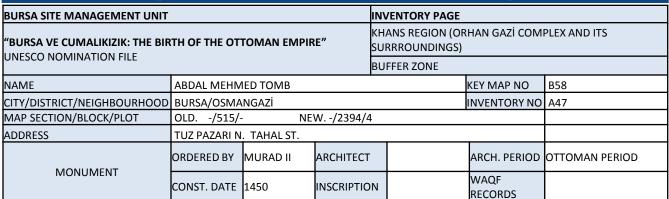

| has cut limestone and brick mas | sonry.    |                                                                       | PREPA         | RED B     | Y            |      |  |  |  |
|                        |                                                                                                        |                                 |           |                                                                       |               | В         | RSA          |      |  |  |  |
| SOURCE                 | INVENT                                                                                                 | ORY OF MONUMENTS IN BURSA       | (BURS     | A ANIT ESER ENVANTER KİTABI)                                          |               | SITE MANA | AGEMENT UNIT | ı.   |  |  |  |









| INSPECTION DATE           | 05.07.2012         | MAINTENANCE RESPONSIBILITY                                                 | GENERAL DIRECTORATE FOR FOU       | UNDATIONS                     |        |       |      |  |  |  |
|---------------------------|--------------------|----------------------------------------------------------------------------|-----------------------------------|-------------------------------|--------|-------|------|--|--|--|
| CURRENT OWNER             | GENERAL DIREC      | TORATE FOR FOUNDATIONS                                                     |                                   |                               |        |       |      |  |  |  |
| REPAIRS                   | 1953               | )53