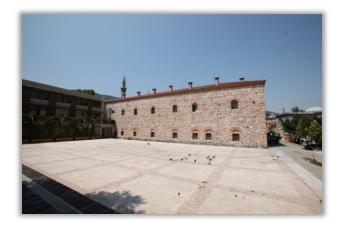

### DETAILED DEFINITION

On the inscription attached over the door of the mosque placed within Orhan Complex it is stated that the Water mosque was built by Orhan Gazi in 1339 and set to fire in 1413 by Karamanoğlu Mehmed Bey and renovated in 1417 in the period of Çelebi Sultan Mehmed. This is the first mosque in Bursa involving a small monastery in ORIGINAL USAGE its plan. The plan is concluded with two consecutive spaces covered with a dome in the axis of the altar, two iwans on both sides and a narthex. There are two domes seated on an octagonal frame on the main prayer CURRENT USAGE section of the mosque and also the iwans at the sides are covered with smaller domes. The only minaret of the mosque, walls of which were laid with rubble stones and bricks that were bunched together in different forms, is at the northeast. Spiked eaves made of bricks and the rosettes on the walls add authenticity to the SUGGESTED USAGE building. The six pillars standing in front of the 5-niche narthex with walls laid with three layers of bricks and a layer of ashlar were connected to each other with pointed brick arches and on lateral facades two arches are PREPARED BY obtained by using columns with gathered Byzantium capitals at the middle of the main arch. The narthex is covered with 3 domes in the middle and a vault on both sides. The mosque that has been substantially destroyed during the earthquake in 1855 has undergone some restorations and the east door which was not available previously was opened during the renovation made in 1905 during the period of the Governor Resid Pasha.