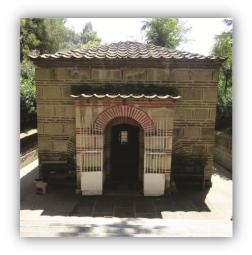

| INSPECTION DATE                           | 05.07.2012                                                                                                                                                                                                                                                                                                                                                                                                                   | MAINTENANCE RESPONSIBILITY                                                  | GENERAL DIRECTORATE FOR FOUN                                                                                      | IDATIONS                                      |  |  |  |  |  |  |  |
|-------------------------------------------|------------------------------------------------------------------------------------------------------------------------------------------------------------------------------------------------------------------------------------------------------------------------------------------------------------------------------------------------------------------------------------------------------------------------------|-----------------------------------------------------------------------------|-------------------------------------------------------------------------------------------------------------------|-----------------------------------------------|--|--|--|--|--|--|--|
| CURRENT OWNER                             | GENERAL DIRE                                                                                                                                                                                                                                                                                                                                                                                                                 | CTORATE FOR FOUNDATIONS                                                     |                                                                                                                   |                                               |  |  |  |  |  |  |  |
| REPAIRS                                   | 1550,1880,1892                                                                                                                                                                                                                                                                                                                                                                                                               | 2,1954                                                                      |                                                                                                                   |                                               |  |  |  |  |  |  |  |
| DETAILED DEFINITION                       | l                                                                                                                                                                                                                                                                                                                                                                                                                            |                                                                             |                                                                                                                   | TECHNICAL<br>INFORMATION                      |  |  |  |  |  |  |  |
| (1389-1402) to the na                     | me of his son Ert                                                                                                                                                                                                                                                                                                                                                                                                            | uğrul Bey. Ertuğrul Bey died in 1398                                        | uilt in the period of Yıldırım Bayezid<br>When he was a governor of a sanjak<br>osque. The mosque which was burnt | Water Heat Elec. S<br>X X X<br>ORIGINAL USAGE |  |  |  |  |  |  |  |
| down and renovated                        | and undergone c                                                                                                                                                                                                                                                                                                                                                                                                              | hanges for many times during the h                                          | istory survived from the 1855                                                                                     | MOSQUE                                        |  |  |  |  |  |  |  |
| •                                         | 0                                                                                                                                                                                                                                                                                                                                                                                                                            | main prayer section of the mosque,<br>vhich has a rectangular plan, has a d |                                                                                                                   | CURRENT USAGE                                 |  |  |  |  |  |  |  |
| and the closed type n                     | arthex at the nor                                                                                                                                                                                                                                                                                                                                                                                                            | th side has a dimension of $5,00 \times 10^{10}$                            | ,00 mts. The wooden columns at the                                                                                |                                               |  |  |  |  |  |  |  |
| north facade are conr                     | nected to each of                                                                                                                                                                                                                                                                                                                                                                                                            | ther with arches that are harrow in t                                       | he middle, wide at both sides and                                                                                 | MOSQUE                                        |  |  |  |  |  |  |  |
|                                           | •                                                                                                                                                                                                                                                                                                                                                                                                                            | nain prayer section with a wooden r                                         |                                                                                                                   |                                               |  |  |  |  |  |  |  |
| rubble stone and the known that the forme | Iluminated with eighteen windows at the top and bottom. Its' pedestal is formed of two layers of bricks and rubble stone and the body is coated up to the cone and the minaret is adjacent to the western wall. It is known that the former Yeni Khan, Karacabey Bazaar, Kazasker Turkish Bath, six stores and eight rooms are the foundations of this mosque. The grave of Ertuğrul Bey is in the graveyard of this mosque. |                                                                             |                                                                                                                   |                                               |  |  |  |  |  |  |  |
| SOURCE                                    | INVENTO                                                                                                                                                                                                                                                                                                                                                                                                                      | DRY OF MONUMENTS IN BURSA (BU                                               | RSA ANIT ESER ENVANTER KİTABI)                                                                                    | BURSA<br>SITE MANAGEMENT UNIT                 |  |  |  |  |  |  |  |