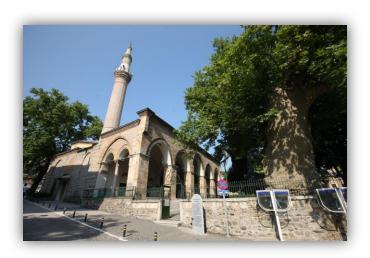

### DETAILED DEFINITION

On the inscription attached over the door of the mosque placed within Orhan Complex it is stated that the Water mosque was built by Orhan Gazi in 1339 and set to fire in 1413 by Karamanoğlu Mehmed Bey and renovated in 1417 in the period of Çelebi Sultan Mehmed. This is the first mosque in Bursa involving a small monastery in ORIGINAL USAGE its plan. The plan is concluded with two consecutive spaces covered with a dome in the axis of the altar, two iwans on both sides and a narthex. There are two domes seated on an octagonal frame on the main prayer CURRENT USAGE section of the mosque and also the iwans at the sides are covered with smaller domes. The only minaret of the mosque, walls of which were laid with rubble stones and bricks that were bunched together in different forms, is at the northeast. Spiked eaves made of bricks and the rosettes on the walls add authenticity to the SUGGESTED USAGE building. The six pillars standing in front of the 5-niche narthex with walls laid with three layers of bricks and a layer of ashlar were connected to each other with pointed brick arches and on lateral facades two arches are PREPARED BY obtained by using columns with gathered Byzantium capitals at the middle of the main arch. The narthex is covered with 3 domes in the middle and a vault on both sides. The mosque that has been substantially destroyed during the earthquake in 1855 has undergone some restorations and the east door which was not available previously was opened during the renovation made in 1905 during the period of the Governor Resid Pasha.