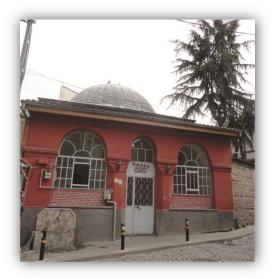

| BURSA SITE MANAGEMENT UNIT     |              | INVENTORY PAGE                                             |             |  |                 |                |
|--------------------------------|--------------|------------------------------------------------------------|-------------|--|-----------------|----------------|
| "BURSA VE CUMALIKIZIK: THE BIR | TH OF THE OT | KHANS REGION (ORHAN GAZİ COMPLEX AND ITS<br>SURRROUNDINGS) |             |  |                 |                |
| UNESCO NOMINATION FILE         |              | NOMINATED AREA (UNESCO WORLD HERITAGE SITE)                |             |  |                 |                |
| NAME                           | İVAZ PAŞA MO | DSQUE                                                      |             |  | KEY MAP NO      | N13            |
| CITY/DISTRICT/NEIGHBOURHOOD    | BURSA/OSMA   | NGAZİ                                                      |             |  | INVENTORY NO    | A99            |
| MAP SECTION/BLOCK/PLOT         | OLD. 103/447 | /6 NEW.01/5                                                | 5804/34     |  |                 |                |
| ADDRESS                        | NALBANTOĞL   | U N. ULUCAN                                                | ∕Iİ ST.     |  |                 |                |
|                                | ORDERED BY   | HACI İVAZ<br>PAŞA                                          | ARCHITECT   |  | ARCH. PERIOD    | OTTOMAN PERIOD |
| MONUMENT                       | CONST. DATE  | 1421-1451                                                  | INSCRIPTION |  | WAQF<br>RECORDS |                |

| INSPECTION DATE | 05.07.2012      | MAINTENANCE RESPONSIBILITY | GENERAL DIRECTORATE FOR FOUN | DATIONS   |
|-----------------|-----------------|----------------------------|------------------------------|-----------|
| CURRENT OWNER   | GENERAL DIRECT  | FORATE FOR FOUNDATIONS     |                              |           |
| REPAIRS         | 1557,1642,1860, | 1967-1968,1990             |                              |           |
|                 | -               |                            |                              | TECHNICAL |

It is located at the west side of Ivaz Pasha Bazaar which is on the road from Cumhuriyet Street to the Grand Mosque. It is named also as Haci Ivaz Pasha, Tavuzpazarı (Chicken Bazaar), İmadiye, Kazzazhane Mosque. It was built by Haci Ivaz Pasha, the architect of the Green Mosque and the Green Tomb and who was also a good soldier in the period of Sultan Murad II (1421-1451). The mosque was entirely renewed in 1967-1968 after the bazaar fire in 1958 however it lost its authenticity during this period. The building which today is in a form of two adjacent squares covered with a dome looks like the planning schemes of Oruç Bey and Abdal Mosques. It has undergone a comprehensive renovation in 1990's and its' walls were laid with a layer of ashlars and bricks. The pedestal of the minaret is made of stones and the body is made of bricks. The building which is mentioned in the sources as a simple constructed building covered with a wooden roof and tiles was constructed as a small mosque in the 15th century and was converted into a mosque with a mimbar endowed in 1642 by Seyit Mehmed Efendi.