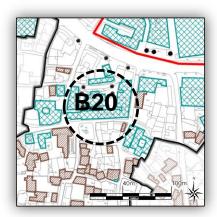

|  |  |  |
| Turkish bath however it lost its' authenticity to a great extent due to renovations it has undergone. It looks like PREPARED BY                                                                                              |                   |                                        |                                        |                 |                |            |      |  |  |  |
| SOURCE                                                                                                                                                                                                                       | INVENTOR          | Y OF MONUMENTS IN BURSA (BURS          | A ANIT ESER ENVANTER KİTABI)           |                 | SITE MANAG     | EMENT UNIT |      |  |  |  |









| INSPECTION DATE         | 05.07.20     | 012       | MAIN    | TENANCE    | RESPONS    | IBILITY               |          |           |               |             |                 |                |       |      |  |
|-------------------------|--------------|-----------|---------|------------|------------|-----------------------|----------|-----------|---------------|-------------|-----------------|----------------|-------|------|--|
| CURRENT OWNER           |              |           | -       |            |            |                       |          |           |               |             |                 |                |       |      |  |
| REPAIRS                 | 1520,163     | 32        |         |            |            |                       |          |