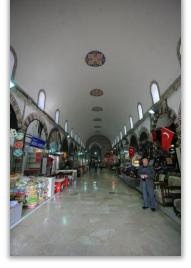

It is located at the northeast corner of the Grand Mosque. The Khan was built by Sultan Orhan to generate income for his complex. In the historical documents, it is also named as Bezzaz-I Atik, Bezzazistan, Former Bezzazistan, Bey Khan, Sultan Khan, Karbansaray. It is the first among the Ottoman Khans built in Bursa. The two-floor building consisting of 74 warehouses and stores, being 36 on the ground floor and 38 on the upper floor, has an inner courtyard with dimensions of 46 x 50 mts. Emir Khan, both floors of which is surrounded by a porch, is covered with barrel vaults settled on thick piles bonded with ashlars and bricks. Domes are placed only on four corners of the porches in the ground floor. The barn section in the Emir Khan where silk and silky fabrics were traded was intended to shelter the riding horses of the tradesman in the city. At the end of 14th century, Emir Khan was for a short time named as the "Former Covered Bazaar" after a new Covered Bazaar was constructed by Yıldırım Bayezid. Emir Khan provides a space for stores selling religious books and materials used during pilgrimage.