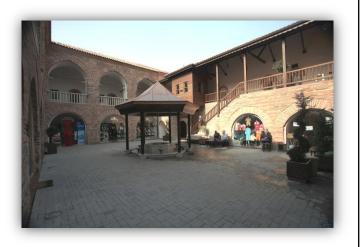

|  |  |  |  |
| CITY/DISTRICT/NEIGHBOURHOOD | BURSA/OS       | MANGAZİ  |                   | INVENTORY NO | A118        |                 |                |  |  |  |  |
| MAP SECTION/BLOCK/PLOT      | OLD. 144/      | 438 /-   |                   |              |             |                 |                |  |  |  |  |
| ADDRESS                     | ORHAN BE       |          |                   |              |             |                 |                |  |  |  |  |
| MONUMENT                    | ORDERED<br>BY  | UMUR BEY | MUR BEY ARCHITECT |              |             | ARCH. PERIOD    | OTTOMAN PERIOD |  |  |  |  |
|                             | CONST.<br>DATE | 11454    | INSCRIPTI<br>ON   |              |             | WAQF<br>RECORDS |                |  |  |  |  |







BAZAAR

BURS#

PREPARED BY

| INSPECTION DATE                                  | 05.07.2012 MAINTENANCE RESPONSIBILITY GENERAL DIRECTORATE FOR FOUNDATIONS |                                       |  |       |      |       |      |  |  |  |  |  |
|--------------------------------------------------|---------------------------------------------------------------------------|---------------------------------------|--|-------|------|-------|------|--|--|--|--|--|
| CURRENT OWNER                                    |                                                                           | -                                     |  |       |      |       |      |  |  |  |  |  |
| REPAIRS                                          | 16th Century , 1