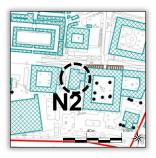

SOURCE

| BURSA SITE MANAGEMENT UNIT                              | URSA SITE MANAGEMENT UNIT |                       |            |                                             | INVENTORY PAGE                                             |              |                |  |  |
|---------------------------------------------------------|---------------------------|-----------------------|------------|---------------------------------------------|------------------------------------------------------------|--------------|----------------|--|--|
| "BURSA VE CUMALIKIZIK: THE BIRTH OF THE OTTOMAN EMPIRE" |                           |                       |            |                                             | KHANS REGION (ORHAN GAZİ COMPLEX AND ITS<br>SURRROUNDINGS) |              |                |  |  |
| UNESCO NOMINATION FILE                                  |                           |                       | Ν          | NOMINATED AREA (UNESCO WORLD HERITAGE SITE) |                                                            |              |                |  |  |
| NAME                                                    | ORHAN TU                  | RKISH BATH            | KEY MAP NO | N 2                                         |                                                            |              |                |  |  |
| CITY/DISTRICT/NEIGHBOURHOOD                             | BURSA/OS                  | BURSA/OSMANGAZİ INVEN |            |                                             |                                                            |              | A115           |  |  |
| MAP SECTION/BLOCK/PLOT                                  | NEW.01/58                 | 823/16,22             |            |                                             |                                                            |              |                |  |  |
| ADDRESS                                                 | NALBANTC                  | ĞLU N. BAŞLIKÇILA     | R ST.      |                                             |                                                            |              |                |  |  |
|                                                         | ORDERED<br>BY             | ORHAN GAZİ            | ARCHITECT  | Г                                           |                                                            | ARCH. PERIOD | OTTOMAN PERIOD |  |  |
|                                                         | CONST.<br>DATE            | 1339                  | INSCRIPTIC | ON                                          | AVAILABLE                                                  | WAQF RECORDS |                |  |  |