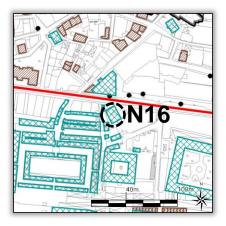

SOURCE

floor is used by some cafeterias and the upper floor is mostly idle.

| BURSA SITE MANAGEMENT UNIT     |                                                            |                     |            | INVENTORY PAGE                              |              |                |  |  |
|--------------------------------|------------------------------------------------------------|---------------------|------------|---------------------------------------------|--------------|----------------|--|--|
| "BURSA VE CUMALIKIZIK: THE BIR | KHANS REGION (ORHAN GAZİ COMPLEX AND ITS<br>SURRROUNDINGS) |                     |            |                                             |              |                |  |  |
|                                |                                                            |                     |            | NOMINATED AREA (UNESCO WORLD HERITAGE SITE) |              |                |  |  |
| NAME                           | ERTUĞRUL BE                                                | Y MOSQUE            |            |                                             | KEY MAP NO   | N16            |  |  |
| CITY/DISTRICT/NEIGHBOURHOOD    | BURSA/OSMA                                                 | NGAZİ               |            |                                             | INVENTORY NO | A114           |  |  |
| MAP SECTION/BLOCK/PLOT         | OLD. 18/444/2                                              | 17 NEW/5            | 807/2      |                                             |              |                |  |  |
| ADDRESS                        | NALBANTOĞL                                                 | U N. CUMHURİ        | YET ST.    |                                             |              |                |  |  |
|                                | IORDERED BY                                                | YILDIRIM<br>BAYEZİD | ARCHITECT  |                                             | ARCH. PERIOD | OTTOMAN PERIOD |  |  |
| MONUMENT                       | CONST. DATE                                                | 15th Century        | INSCRIPTIO | N                                           | WAQF RECORDS |                |  |  |