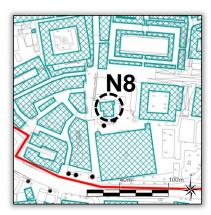

SOURCE

| BURSA SITE MANAGEMENT UNIT     |                                                            |                     |          |      | INVENTORY PAGE                              |                 |                |  |  |
|--------------------------------|------------------------------------------------------------|---------------------|----------|------|---------------------------------------------|-----------------|----------------|--|--|
| "BURSA VE CUMALIKIZIK: THE BIR | KHANS REGION (ORHAN GAZİ COMPLEX AND ITS<br>SURRROUNDINGS) |                     |          |      |                                             |                 |                |  |  |
| UNESCO NOMINATION FILE         |                                                            |                     |          |      | NOMINATED AREA (UNESCO WORLD HERITAGE SITE) |                 |                |  |  |
| NAME                           | ŞENGÜL TURK                                                | ISH BATH            | -        |      |                                             | KEY MAP NO      | N8             |  |  |
| CITY/DISTRICT/NEIGHBOURHOOD    | BURSA/OSMA                                                 | NGAZİ               |          |      |                                             | INVENTORY NO    | A102           |  |  |
| MAP SECTION/BLOCK/PLOT         | OLD/365-203                                                | 37/12-18 NEW. 0     | 1/5828/1 | 13   |                                             |                 |                |  |  |
| ADDRESS                        | ŞEHREKÜSTÜ                                                 | N. KUTUCULAR BO     | ĞAZI ST. |      |                                             |                 |                |  |  |
| MONUMENT                       | ORDERED BY                                                 | YILDIRIM<br>BAYEZİD | ARCHITE  | СТ   |                                             | ARCH. PERIOD    | OTTOMAN PERIOD |  |  |
|                                | CONST. DATE                                                | 1389-1402           | INSCRIPT | TION |                                             | WAQF<br>RECORDS |                |  |  |