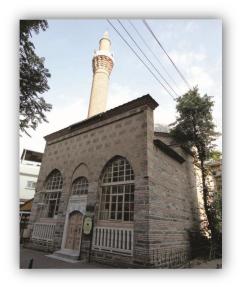

| ent of Atatürk S | treet similar to the other adjacent b  | uildings.                            | PREPA                         | RED BY         | ,             |      |  |  |  |
|                                                                                                                 |                  |                                        |                                      |                               |                |               |      |  |  |  |
| SOURCE                                                                                                          | INVENTOR         | Y OF MONUMENTS IN BURSA (BURS          | A ANIT ESER ENVANTER KİTABI)         | BURSA<br>SITE MANAGEMENT UNIT |                |               |      |  |  |  |









| INSPECTION DATE                                                                                                                                                                                                   | 05.07.2012     | MAINTENANCE RESPONSIBILITY               | GENERAL DIRECTORATE FOR FOUN | DATIO                    | ٧S     |               |      |  |
|-------------------------------------------------------------------------------------------------------------------------------------------------------------------------------------------------------------------|----------------|------------------------------------------|------------------------------|--------------------------|--------|---------------|------|--|
| CURRENT OWNER