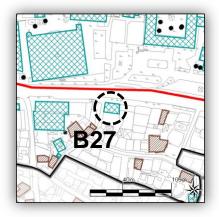

| -               |                 |  |  |  |
| ADDRESS                                                           | NALBANTC                | NALBANTOGLU N. ATATÜRK ST. |             |                                                            | _               |                 |  |  |  |
|                                                                   | ORDERED<br>BY           | İŞ BANK                    | IARCHITECT  | ARİF HİKMET<br>HOLTAY                                      | ARCH. PERIOD    | REPUBLIC PERIOD |  |  |  |
|                                                                   | CONST.<br>DATE          | 1950                       | INSCRIPTION |                                                            | WAQF<br>RECORDS |                 |  |  |  |





| INSPECTION DATE                                                                                                 | 05.07.2012       | MAINTENANCE RESPONSIBILITY             | İŞ BANK                              |                               |                |               |      |  |  |  |
|-----------------------------------------------------------------------------------------------------------------|------------------|----------------------------------------|--------------------------------------|-------------------------------|----------------|---------------|------|--|--|--|
| CURRENT OWNER                                                                                                   | İŞ BANK          |                                        |