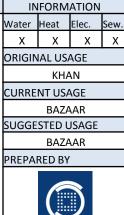

BURS

NAME

MONUMENT

14th

Century

CONST. DATE

INSCRIPTION

WAQF RECORDS

| INSPECTION DATE       | 05.07.2012                                                        | MAINTENANCE RESPONSIBILITY            |                                     |                 |       |            |           |  |
|-----------------------|-------------------------------------------------------------------|---------------------------------------|-------------------------------------|-----------------|-------|------------|-----------|--|
| CURRENT OWNER         |                                                                   |                                       |                                     |                 |       |            |           |  |
| REPAIRS               |                                                                   |                                       |                                     |                 |       |            |           |  |
| DETAILED DEFINITION   |                                                                   |                                       |                                     |                 |       |            | N         |  |
|                       |                                                                   |                                       |                                     | Water<br>X      | Х     | Elec.<br>X | Sew.<br>X |  |
| Kapan Khan is located | ORIGINAL USAGE<br>KHAN                                            |                                       |                                     |                 |       |            |           |  |
|                       | vo-floored and it was discovered courtyard. However, the southern | CURRENT USAGE                         |                                     |                 |       |            |           |  |
|                       |                                                                   | estroyed during the extension works   | of the Hükümet Street in the period | BAZAAR          |       |            |           |  |
| 1 -                   | •                                                                 | nce covered with partial vaults and s | ome rooms at the north of the       | SUGGESTED USAGE |       |            |           |  |
| Khan which today serv | es for the trade                                                  | sman in the textile sector remains or | -                                   | BAZAAR          |       |            |           |  |
|                       |                                                                   |                                       |                                     | PREPA           | RED B | Y          |           |  |
|                       |                                                                   |                                       |                                     |                 |       |            |           |  |
| SOURCE                | INVENTO                                                           | RY OF MONUMENTS IN BURSA (BUR         | SA ANIT ESER ENVANTER KİTABI)       |                 |       |            |           |  |