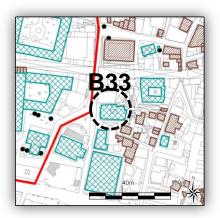

|  |
|                                                                                                                                                                                                                            |                |                                       |                                    |                |                    |                      |      |  |  |  |
| SOURCE                                                                                                                                                                                                                     | INVENTORY OF   | F MONUMENTS IN BURSA (BURSA AN        | IIT ESER ENVANTER KİTABI)          |                | RSA<br>FEMENT UNIT |                      |      |  |  |  |









| INSPECTION DATE         | 05.07.2012         | MAINTENANCE RESPONSIBILITY            | BURSA METROPOLITAN MUNICIPA | LITY                        | ITY        |                      |      |  |  |  |  |  |
|-------------------------|--------------------|---------------------------------------|-----------------------------|-----------------------------|------------|----------------------|------|--|--|--|--|--|
| CURRENT OWNER           | BURSA METROP       | OLITAN MUNICIPALITY                   |                             |                             |            |                      |      |  |  |  |  |  |
| REPAIRS                 |                    |                                       |                             |                             |            |