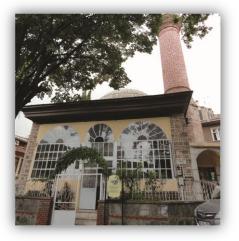

### DETAILED DEFINITION

On the inscription attached over the door of the mosque placed within Orhan Complex it is stated that the Water mosque was built by Orhan Gazi in 1339 and set to fire in 1413 by Karamanoğlu Mehmed Bey and renovated in 1417 in the period of Çelebi Sultan Mehmed. This is the first mosque in Bursa involving a small monastery in ORIGINAL USAGE its plan. The plan is concluded with two consecutive spaces covered with a dome in the axis of the altar, two iwans on both sides and a narthex. There are two domes seated on an octagonal frame on the main prayer CURRENT USAGE section of the mosque and also the iwans at the sides are covered with smaller domes. The only minaret of the mosque, walls of which were laid with rubble stones and bricks that were bunched together in different forms, is at the northeast. Spiked eaves made of bricks and the rosettes on the walls add authenticity to the SUGGESTED USAGE building. The six pillars standing in front of the 5-niche narthex with walls laid with three layers of bricks and a layer of ashlar were connected to each other with pointed brick arches and on lateral facades two arches are PREPARED BY obtained by using columns with gathered Byzantium capitals at the middle of the main arch. The narthex is covered with 3 domes in the middle and a vault on both sides. The mosque that has been substantially destroyed during the earthquake in 1855 has undergone some restorations and the east door which was not available previously was opened during the renovation made in 1905 during the period of the Governor Resid Pasha.