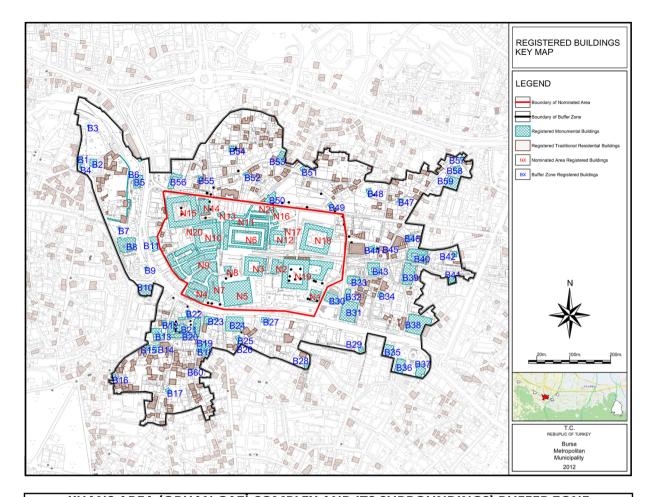

# Khans Area (Orhan Gazi Complex and its Surroundings) Nominated Area

| KF  | KHANS AREA (ORHAN GAZI COMPLEX AND ITS SURROUNDINGS) NOMINATED AREA<br>REGISTERED BUILDINGS LIST |                   |  |  |  |  |  |  |  |
|-----|--------------------------------------------------------------------------------------------------|-------------------|--|--|--|--|--|--|--|
| NO  | NAME                                                                                             | CONSTRUCTION DATE |  |  |  |  |  |  |  |
| N1  | ORHAN GAZİ MOSQUE                                                                                | 1339              |  |  |  |  |  |  |  |
| N2  | ORHAN TURKISH BATH                                                                               | 1339              |  |  |  |  |  |  |  |
| N3  | EMİR KHAN                                                                                        | 14th Century      |  |  |  |  |  |  |  |
| N4  | KAPAN KHAN                                                                                       | 14th Century      |  |  |  |  |  |  |  |
| N5  | ULU CAMİ (THE GRAND MOSQUE)                                                                      | 1399              |  |  |  |  |  |  |  |
| N6  | COVERED BAZAAR                                                                                   | 14th Century      |  |  |  |  |  |  |  |
| N7  | VAİZİYE (MAHKEME) MADRASAH                                                                       | 14th Century      |  |  |  |  |  |  |  |
| N8  | ŞENGÜL TURKISH BATH                                                                              | 1389-1402         |  |  |  |  |  |  |  |
| N9  | COPPERSMİTHS' BAZAAR                                                                             | 17th Century      |  |  |  |  |  |  |  |
| N10 | İPEK KHAN                                                                                        | 15th Century      |  |  |  |  |  |  |  |
| N11 | İVAZ PAŞA BAZAARS (İVAZPAŞA, GELİNCİK,SİPAHİ)                                                    | 15th Century      |  |  |  |  |  |  |  |
| N12 | GEYVE KHAN                                                                                       | 15th Century      |  |  |  |  |  |  |  |
| N13 | İVAZ PAŞA MOSQUE                                                                                 | 1421-1451         |  |  |  |  |  |  |  |
| N14 | MEYHANELİ (TAVUK PAZARI) TURKISH BATH                                                            | 15th Century      |  |  |  |  |  |  |  |
| N15 | PİRİNÇ (RICE) KHAN                                                                               | 15th Century      |  |  |  |  |  |  |  |
| N16 | ERTUĞRUL BEY KHAN                                                                                | 15th Century      |  |  |  |  |  |  |  |
| N17 | BURSA TUMULUS                                                                                    | B.C. 2th Century  |  |  |  |  |  |  |  |
| N18 | FİDAN KHAN                                                                                       | 15th Century      |  |  |  |  |  |  |  |
| N19 | KOZA KHAN -İÇ KOZA KHAN (COCOON)                                                                 | 1491              |  |  |  |  |  |  |  |
| N20 | ESİR DEDE (SARICA SUNGUR) TOMB                                                                   | 1680              |  |  |  |  |  |  |  |
| N21 | TRANSFORMER                                                                                      | 1924              |  |  |  |  |  |  |  |