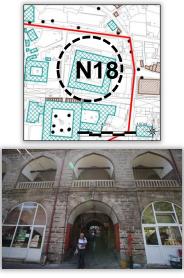

# Khans Area (Orhan Gazi Complex and its Surroundings) Nominated Area

| KF  | KHANS AREA (ORHAN GAZI COMPLEX AND ITS SURROUNDINGS) NOMINATED AREA<br>REGISTERED BUILDINGS LIST |                   |  |  |  |  |  |  |  |
|-----|--------------------------------------------------------------------------------------------------|-------------------|--|--|--|--|--|--|--|
| NO  | NAME                                                                                             | CONSTRUCTION DATE |  |  |  |  |  |  |  |
| N1  | ORHAN GAZİ MOSQUE                                                                                | 1339              |  |  |  |  |  |  |  |
| N2  | ORHAN TURKISH BATH                                                                               | 1339              |  |  |  |  |  |  |  |
| N3  | EMİR KHAN                                                                                        | 14th Century      |  |  |  |  |  |  |  |
| N4  | KAPAN KHAN                                                                                       | 14th Century      |  |  |  |  |  |  |  |
| N5  | ULU CAMİ (THE GRAND MOSQUE)                                                                      | 1399              |  |  |  |  |  |  |  |
| N6  | COVERED BAZAAR                                                                                   | 14th Century      |  |  |  |  |  |  |  |
| N7  | VAİZİYE (MAHKEME) MADRASAH                                                                       | 14th Century      |  |  |  |  |  |  |  |
| N8  | ŞENGÜL TURKISH BATH                                                                              | 1389-1402         |  |  |  |  |  |  |  |
| N9  | COPPERSMİTHS' BAZAAR                                                                             | 17th Century      |  |  |  |  |  |  |  |
| N10 | İPEK KHAN                                                                                        | 15th Century      |  |  |  |  |  |  |  |
| N11 | İVAZ PAŞA BAZAARS (İVAZPAŞA, GELİNCİK,SİPAHİ)                                                    | 15th Century      |  |  |  |  |  |  |  |
| N12 | GEYVE KHAN                                                                                       | 15th Century      |  |  |  |  |  |  |  |
| N13 | İVAZ PAŞA MOSQUE                                                                                 | 1421-1451         |  |  |  |  |  |  |  |
| N14 | MEYHANELİ (TAVUK PAZARI) TURKISH BATH                                                            | 15th Century      |  |  |  |  |  |  |  |
| N15 | PİRİNÇ (RICE) KHAN                                                                               | 15th Century      |  |  |  |  |  |  |  |
| N16 | ERTUĞRUL BEY KHAN                                                                                | 15th Century      |  |  |  |  |  |  |  |
| N17 | BURSA TUMULUS                                                                                    | B.C. 2th Century  |  |  |  |  |  |  |  |
| N18 | FİDAN KHAN                                                                                       | 15th Century      |  |  |  |  |  |  |  |
| N19 | KOZA KHAN -İÇ KOZA KHAN (COCOON)                                                                 | 1491              |  |  |  |  |  |  |  |
| N20 | ESİR DEDE (SARICA SUNGUR) TOMB                                                                   | 1680              |  |  |  |  |  |  |  |
| N21 | TRANSFORMER                                                                                      | 1924              |  |  |  |  |  |  |  |

| NAME                        | İPEK KHAN      |              | KEY MAP NO  | N10            |                 |                |
|-----------------------------|----------------|--------------|-------------|----------------|-----------------|----------------|
| CITY/DISTRICT/NEIGHBOURHOOD | BURSA/OS       | MANGAZİ      | A101        |                |                 |                |
| MAP SECTION/BLOCK/PLOT      | OLD. 298/6     | 78/40-41 NE  |             |                |                 |                |
| ADDRESS                     | ŞEHREKÜS       | TÜ N. ULUCAM |             |                |                 |                |
| MONUMENT                    | ORDERED<br>BY  | MEHMED I     | ARCHITECT   | HACI İVAZ PAŞA | ARCH. PERIOD    | OTTOMAN PERIOD |
| MONOMENT                    | CONST.<br>DATE | 15th Century | INSCRIPTION |                | WAQF<br>RECORDS |                |