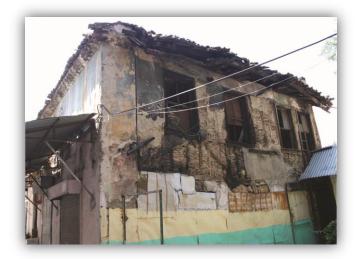

| INVENTORY                                                                                                                                                                                                                                                                                                                                                                                                                                                                                                                                                                                                                     | OF MONUMENTS IN BURSA (BUR                                               | SA ANIT ESER ENVANTER KİTABI) | BURSA<br>SITE MANAGEMENT UNIT |  |  |  |  |  |  |  |  |









| INSPECTION DATE                                   | 05.07.2012                                        | 07.2012 MAINTENANCE RESPONSIBILITY GENERAL DIRECTORATE FOR FOUNDATIONS |                           |                               |  |  |  |  |  |  |  |
|---------------------------------------------------|---------------------------------------------------|------------------------------------------------------------------------|---------------------------|-------------------------------|--|--|--|--|--|--|--|
| CURRENT OWNER                                     | CURRENT OWNER GENERAL DIRECTORATE FOR FOUNDATIONS |                                                                        |                           |                               |  |  |  |  |  |  |  |
| REPAIRS