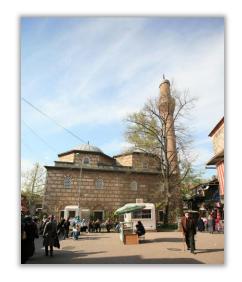

| BURSA SITE MANAGEMENT UNIT                                      |                                                            |                     |              | INVENTORY PAGE |                 |                |  |
|-----------------------------------------------------------------|------------------------------------------------------------|---------------------|--------------|----------------|-----------------|----------------|--|
| <b>"BURSA VE CUMALIKIZIK: THE BIR</b><br>UNESCO NOMINATION FILE | KHANS REGION (ORHAN GAZİ COMPLEX AND ITS<br>SURRROUNDINGS) |                     |              |                |                 |                |  |
| UNESCO NOMINATION FILE                                          |                                                            |                     |              | NOMINATED AREA | (UNESCO WORLD H | ERITAGE SITE)  |  |
| NAME                                                            | ULU CAMİ (TH                                               | IE GRAND MO         | DSQUE)       |                | KEY MAP NO      | N5             |  |
| CITY/DISTRICT/NEIGHBOURHOOD                                     | BURSA/OSMA                                                 | NGAZİ               |              |                | INVENTORY NO    | A105           |  |
| MAP SECTION/BLOCK/PLOT                                          | OLD.30/365/1                                               | . NEW.01/5          | 5827/87      |                |                 |                |  |
| ADDRESS                                                         | ŞEHREKÜSTÜ                                                 | N. ATATÜRK S        | ST. CAMİ ST. |                |                 |                |  |
| MONUMENT                                                        |                                                            | YILDIRIM<br>BAYEZİD | ARCHITECT    | ALİ NECCAR     | ARCH. PERIOD    | OTTOMAN PERIOD |  |
|                                                                 | CONST. DATE                                                | 1399                | INSCRIPTION  | AVAILABLE      | WAQF RECORDS    |                |  |

The Grand Mosque was built by Yıldırım Bayezid between 1396-1400. Its' architect is assumed to be Ali Water Heat Neccar. Within the time past, the mosque sustained severe damages due to earthquakes, fires, southwest wind and some invasions and has undergone various renovations. The Grand Mosque with a rectangular plan with dimensions 69x55 mts is settled on a ground area of 3795 m2. The dome in the middle of the mosque which is covered with twenty domes seated on thick walls and arches connected to twelve large masonry CURRENT USAGE elephant feet and pendants, is covered with glass and a hexadecagonal ablution fountain is placed under this dome. There are two windows each at the bottom and top in the blind arches at the fronts of The Grand Mosque that were made of cut limestone. There are minarets on each corner of the northern front of the SUGGESTED USAGE mosque those which have marble pedestals and brickwork bodies. There are three doors at east, west and north facades of the mosque. Especially, the portal at the northern front is highly spectacular. In the Grand Mosque, 192 pcs of inscriptions those which were found to be inscribed on the walls in the second half of 19th century and at the turn of the 20th century, are demonstrated as authentic specimens of calligraphy. Tiled Fountain at the southwest corner of the Grand Mosque built in 1903 was destroyed during the comprehensive renovation works in 1959 however it was rebuilt in 1993-1994 according to its original.