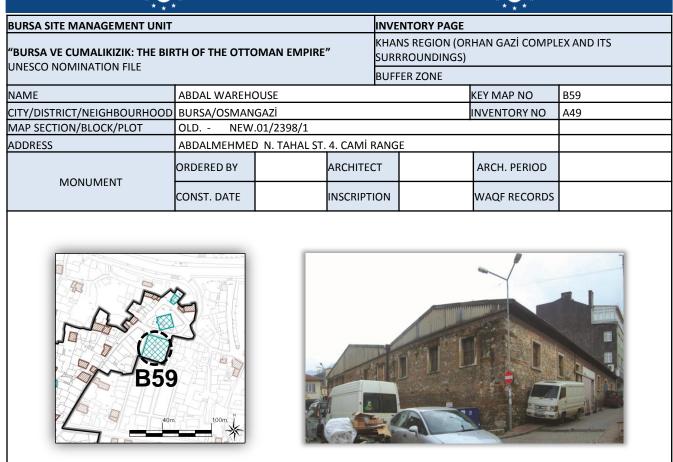

ssers- |                                   | 5,                            | , томв |       |      |  |  |  |
| Lviiya Çelebî states tira |                    | a beautiful building where passers-                                        | by had a rest and prayed.         | PREPA                         | RED BY | (     |      |  |  |  |
|                           |                    |                                                                            |                                   |                               |        |       |      |  |  |  |
| SOURCE                    | INVENTORY          | OF MONUMENTS IN BURSA (BURS                                                | A ANIT ESER ENVANTER KİTABI)      | BURSA<br>SITE MANAGEMENT UNIT |        |       |      |  |  |  |





|                                                  |            |                             |             |                  | -         |          |                |          |                               |        |       |      |  |  |  |
|--------------------------------------------------|------------|-----------------------------|-------------|------------------|-----------|----------|----------------|----------|-------------------------------|--------|-------|------|--|--|--|
| INSPECTION DATE                                  | 05.10.2012 | MAINTEN                     | ANCE RESPC  | NSIBILITY        |           |          |                |          |                               |        |       |      |  |  |  |
| CURRENT OWNER                                    |