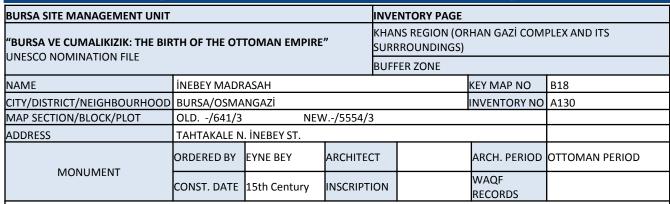

### DETAILED DEFINITION

On the inscription attached over the door of the mosque placed within Orhan Complex it is stated that the Water mosque was built by Orhan Gazi in 1339 and set to fire in 1413 by Karamanoğlu Mehmed Bey and renovated in 1417 in the period of Çelebi Sultan Mehmed. This is the first mosque in Bursa involving a small monastery in ORIGINAL USAGE its plan. The plan is concluded with two consecutive spaces covered with a dome in the axis of the altar, two iwans on both sides and a narthex. There are two domes seated on an octagonal frame on the main prayer CURRENT USAGE section of the mosque and also the iwans at the sides are covered with smaller domes. The only minaret of the mosque, walls of which were laid with rubble stones and bricks that were bunched together in different forms, is at the northeast. Spiked eaves made of bricks and the rosettes on the walls add authenticity to the SUGGESTED USAGE building. The six pillars standing in front of the 5-niche narthex with walls laid with three layers of bricks and a layer of ashlar were connected to each other with pointed brick arches and on lateral facades two arches are PREPARED BY obtained by using columns with gathered Byzantium capitals at the middle of the main arch. The narthex is covered with 3 domes in the middle and a vault on both sides. The mosque that has been substantially destroyed during the earthquake in 1855 has undergone some restorations and the east door which was not available previously was opened during the renovation made in 1905 during the period of the Governor Resid Pasha.