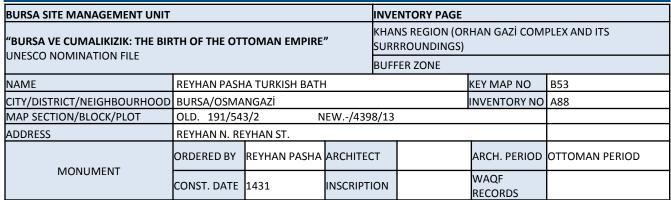

an toge<br>ated in 1890 and                                      | d Reyhan Street. It was built in the p<br>ther with its narthex. The mosque t<br>was covered with a timber roof. Th | hat was extremely damaged in 1855 | Water Heat Elec. Sew.<br>X X X X X<br>ORIGINAL USAGE<br>MOSQUE<br>CURRENT USAGE<br>SUGGESTED USAGE<br>MOSQUE<br>PREPARED BY<br>FREPARED BY |  |  |  |  |  |  |
| SOURCE                  | INVENTORY                                                                 | OF MONUMENTS IN BURSA (BURS                                                                                         | A ANIT ESER ENVANTER KİTABI)      | BURSA<br>SITE MANAGEMENT UNIT                                                                                                              |  |  |  |  |  |  |









|                     | _            |                                                                                 |                            |                          |              |      |  |  |
|---------------------|--------------|---------------------------------------------------------------------------------|----------------------------|--------------------------|--------------|------|--|--|
| INSPECTION DATE     | 08.07.2012   | MAINTENANCE RESPONSIBILITY                                                      |                            |                          |              |      |  |  |
| CURRENT OWNER       |              |                                                                                 |                            |                          |