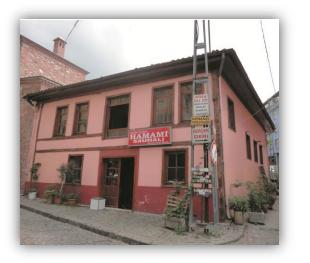

| SUGGE | ESTED          | USAGE |      |  |  |  |
| -                                               | -                  | tions and allocated to the General                                         | •                                    |       | LIBR/          | ARIY  |      |  |  |  |
|                                                 |                    |                                                                            |                                      | PREPA | RED B          | Y     |      |  |  |  |
| serve as Bursa Library<br>in the Orhan Mosque v |                    |                                                                            | ipts and Arabic letter printed books |       |                |       |      |  |  |  |









| INSPECTION DATE                                                                                                                                                                                                              | 05.07.2012        | MAINTENANCE RESPONSIBILITY             | GENERAL DIRECTORATE FOR FOUN           | DATIO           | NS             |            |      |  |  |  |
|------------------------------------------------------------------------------------------------------------------------------------------------------------------------------------------------------------------------------|-------------------|----------------------------------------|----------------------------------------|-----------------|----------------|------------|------|--|--|--|
| CURRENT OWNER