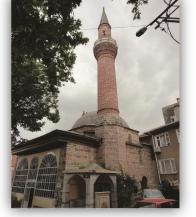

| BURSA SITE MANAGEMENT UNIT     |              | INVENTORY PAGE                                             |             |  |                 |                |
|--------------------------------|--------------|------------------------------------------------------------|-------------|--|-----------------|----------------|
| "BURSA VE CUMALIKIZIK: THE BIR | TH OF THE OT | KHANS REGION (ORHAN GAZİ COMPLEX AND ITS<br>SURRROUNDINGS) |             |  |                 |                |
| UNESCO NOMINATION FILE         |              | NOMINATED AREA (UNESCO WORLD HERITAGE SITE)                |             |  |                 |                |
| NAME                           | İVAZ PAŞA MO | DSQUE                                                      |             |  | KEY MAP NO      | N13            |
| CITY/DISTRICT/NEIGHBOURHOOD    | BURSA/OSMA   | NGAZİ                                                      |             |  | INVENTORY NO    | A99            |
| MAP SECTION/BLOCK/PLOT         | OLD. 103/447 | /6 NEW.01/5                                                | 5804/34     |  |                 |                |
| ADDRESS                        | NALBANTOĞL   | U N. ULUCAN                                                | ∕Iİ ST.     |  |                 |                |
|                                | ORDERED BY   | HACI İVAZ<br>PAŞA                                          | ARCHITECT   |  | ARCH. PERIOD    | OTTOMAN PERIOD |
| MONUMENT                       | CONST. DATE  | 1421-1451                                                  | INSCRIPTION |  | WAQF<br>RECORDS |                |

| INSPECTION DATE | 05.07.2012      | MAINTENANCE RESPONSIBILITY | GENERAL DIRECTORATE FOR FOUN | DATIONS   |
|-----------------|-----------------|----------------------------|------------------------------|-----------|
| CURRENT OWNER   | GENERAL DIRECT  | FORATE FOR FOUNDATIONS     |                              |           |
| REPAIRS         | 1557,1642,1860, | 1967-1968,1990             |                              |           |
|                 | -               |                            |                              | TECHNICAL |

It is located at the west side of Ivaz Pasha Bazaar which is on the road from Cumhuriyet Street to the Grand Mosque. It is named also as Haci Ivaz Pasha, Tavuzpazarı (Chicken Bazaar), İmadiye, Kazzazhane Mosque. It was built by Haci Ivaz Pasha, the architect of the Green Mosque and the Green Tomb and who was also a good soldier in the period of Sultan Murad II (1421-1451). The mosque was entirely renewed in 1967-1968 after the bazaar fire in 1958 however it lost its authenticity during this period. The building which today is in a form of two adjacent squares covered with a dome looks like the planning schemes of Oruç Bey and Abdal Mosques. It has undergone a comprehensive renovation in 1990's and its' walls were laid with a layer of ashlars and bricks. The pedestal of the minaret is made of stones and the body is made of bricks. The building which is mentioned in the sources as a simple constructed building covered with a wooden roof and tiles was constructed as a small mosque in the 15th century and was converted into a mosque with a mimbar endowed in 1642 by Seyit Mehmed Efendi.