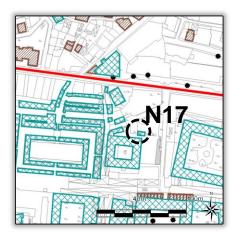

| NGAZİ               |             |   | INVENTORY NO    | A428             |
| MAP SECTION/BLOCK/PLOT         | OLD. 272/305                                               | /29 NEV             | V/5809/6    |   |                 |                  |
| ADDRESS                        | NALBANTOĞL                                                 | U N. CUMH           | URİYET ST.  | _ | -               |                  |
|                                | ORDERED BY ARCHITECT                                       |                     |             |   | ARCH. PERIOD    | BITHYNIA KINGDOM |
| MONUMENT                       | CONST. DATE                                                | B.C. 2th<br>Century | INSCRIPTION |   | WAQF<br>RECORDS |                  |





| INSPECTION DATE                                                                                                                                                                                                                                                                                                                                               | 05.07.20    | 12      | MAINTENANCE RESE       | PONSIBILITY       |                     |                         |                 |                    |                  |           |  |
|-----------------------------------------------------------------------------------------------------------------------------------------------------------------------------------------------------------------------------------------------------------