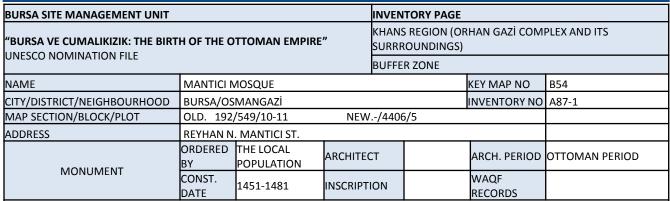

| s featured in the single bath plan type<br>h until 1950's however was then used |                            | SUGGESTED                | USAGE        |      |  |  |
|                     |              | ure however it is in a highly dilapidate                                        |                            | PREPARED B               | Y            |      |  |  |
|                     |              |                                                                                 |                            | В                        | RSA          |      |  |  |
| SOURCE              | INVENTO      | RY OF MONUMENTS IN BURSA (BURSA                                                 | ANIT ESER ENVANTER KİTABI) | SITE MANA                | AGEMENT UNIT |      |  |  |









| INSPECTION DATE                                                                                   | 05.07.2012                                                                                                                                                                                                                                                                                                                                                                                                                                                                                                                                                                                                                    | 5.07.2012 MAINTENANCE RESPONSIBILITY GENERAL DIRECTORATE FOR FOUNDATIONS |