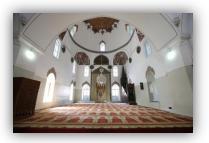

### DETAILED DEFINITION

On the inscription attached over the door of the mosque placed within Orhan Complex it is stated that the Water mosque was built by Orhan Gazi in 1339 and set to fire in 1413 by Karamanoğlu Mehmed Bey and renovated in 1417 in the period of Çelebi Sultan Mehmed. This is the first mosque in Bursa involving a small monastery in ORIGINAL USAGE its plan. The plan is concluded with two consecutive spaces covered with a dome in the axis of the altar, two iwans on both sides and a narthex. There are two domes seated on an octagonal frame on the main prayer CURRENT USAGE section of the mosque and also the iwans at the sides are covered with smaller domes. The only minaret of the mosque, walls of which were laid with rubble stones and bricks that were bunched together in different forms, is at the northeast. Spiked eaves made of bricks and the rosettes on the walls add authenticity to the SUGGESTED USAGE building. The six pillars standing in front of the 5-niche narthex with walls laid with three layers of bricks and a layer of ashlar were connected to each other with pointed brick arches and on lateral facades two arches are PREPARED BY obtained by using columns with gathered Byzantium capitals at the middle of the main arch. The narthex is covered with 3 domes in the middle and a vault on both sides. The mosque that has been substantially destroyed during the earthquake in 1855 has undergone some restorations and the east door which was not available previously was opened during the renovation made in 1905 during the period of the Governor Resid Pasha.