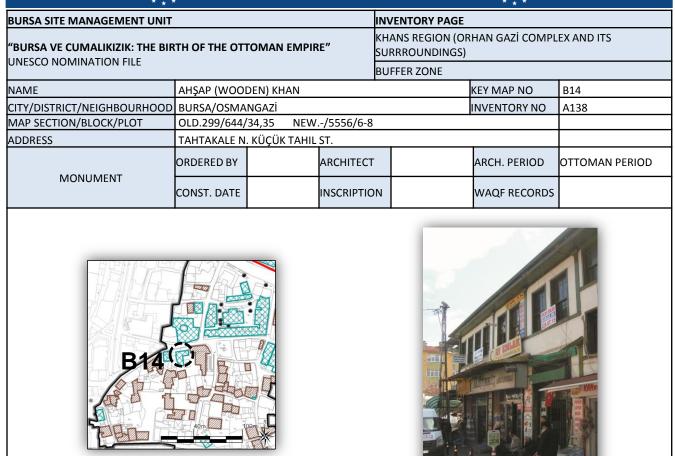

|      |  |  |  |
|                        |              |         |                                  |           |               |                    |                     |       |          |      |  |  |  |
|                        |              |         |                                  |           |               |                    | PREPA               | RED B | <i>'</i> |      |  |  |  |
| SOURCE                 |              |         |                                  |           |               |                    |                     |       |          |      |  |  |  |
|                        |              |         |                                  |           |               |                    | SITE MANAGEMENTUNIT |       |          |      |  |  |  |





| INSPECTION DATE         | 05.07.2012       | MAINTENANCE RESPONSIBILITY            |                                     |        |                   |                    |      |  |
|-------------------------|------------------|---------------------------------------|-------------------------------------|--------|-------------------|--------------------|------|--|
| CURRENT OWNER           |                  |                                       |                                     |        |                   |                    |      |  |
| REPAIRS                 |                  |                                       |                                     |        |                   |                    |      |  |
| DETAILED DEFINITION     |                  |