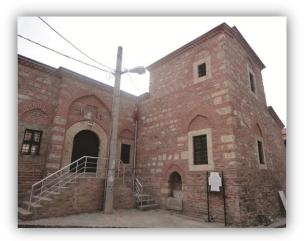

ster dated March/April 1492, the building was constructed in the period of Fatih (the Conqueor) (1451-1481). The mosque has a square like plan with dimensions 7,67 x 791 mts and transition from the walls to the dome was provided by means of Turkish style triangles. The narthex covered with a dome has a three-niche porch. The walls are laid in one layer of ashlars and three layers of brick. The pointings are not smooth and were decorated with trappings as eyelets and three-forks as in many other buildings in Bursa. The pointings of the old pedestal of the minaret is also like this. The altar was made of drop stone until 1951. After such time it was renovated as nine layers of drop stones and was coated with oil-paint, more over the rumi and octagonal trappings around were painted.











BURSA

|                                                 | -                  |                                                                            |                                      |       |                |       |      |  |  |  |
|-------------------------------------------------|--------------------|----------------------------------------------------------------------------|--------------------------------------|-------|----------------|-------|------|--|--|--|
| INSPECTION DATE                                 | 05.07.2012         | MAINTENANCE RESPONSIBILITY                                                 | GENERAL DIRECTORATE FOR FOUN         | DATIO | NS             |       |      |  |  |  |
| CURRENT OWNER                                   | GENERAL DIREC      | FORA