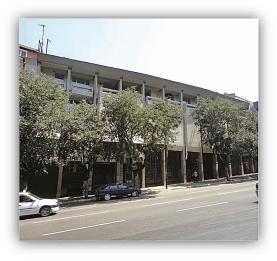

### DETAILED DEFINITION

On the inscription attached over the door of the mosque placed within Orhan Complex it is stated that the Water mosque was built by Orhan Gazi in 1339 and set to fire in 1413 by Karamanoğlu Mehmed Bey and renovated in 1417 in the period of Çelebi Sultan Mehmed. This is the first mosque in Bursa involving a small monastery in ORIGINAL USAGE its plan. The plan is concluded with two consecutive spaces covered with a dome in the axis of the altar, two iwans on both sides and a narthex. There are two domes seated on an octagonal frame on the main prayer CURRENT USAGE section of the mosque and also the iwans at the sides are covered with smaller domes. The only minaret of the mosque, walls of which were laid with rubble stones and bricks that were bunched together in different forms, is at the northeast. Spiked eaves made of bricks and the rosettes on the walls add authenticity to the SUGGESTED USAGE building. The six pillars standing in front of the 5-niche narthex with walls laid with three layers of bricks and a layer of ashlar were connected to each other with pointed brick arches and on lateral facades two arches are PREPARED BY obtained by using columns with gathered Byzantium capitals at the middle of the main arch. The narthex is covered with 3 domes in the middle and a vault on both sides. The mosque that has been substantially destroyed during the earthquake in 1855 has undergone some restorations and the east door which was not available previously was opened during the renovation made in 1905 during the period of the Governor Resid Pasha.