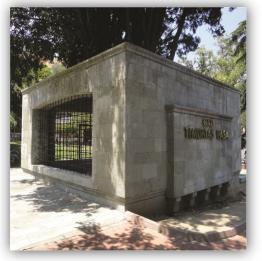

| BURSA SITE MANAGEMENT UNIT     |                |                | INVENTORY PAGE                                             |                                             |              |                |  |
|--------------------------------|----------------|----------------|------------------------------------------------------------|---------------------------------------------|--------------|----------------|--|
| "BURSA VE CUMALIKIZIK: THE BIR | TTOMAN EMPIF   |                | KHANS REGION (ORHAN GAZİ COMPLEX AND ITS<br>SURRROUNDINGS) |                                             |              |                |  |
| UNESCO NOMINATION FILE         |                |                |                                                            | NOMINATED AREA (UNESCO WORLD HERITAGE SITE) |              |                |  |
| NAME                           | EMİR KHAN      |                |                                                            |                                             | KEY MAP NO   | N3             |  |
| CITY/DISTRICT/NEIGHBOURHOOD    | BURSA/OSM      | ANGAZİ         |                                                            |                                             | INVENTORY NO | A106           |  |
| MAP SECTION/BLOCK/PLOT         | OLD.30/365,    | /71 NEW.01/    | /5827/11                                                   |                                             |              |                |  |
| ADDRESS                        | ŞEHREKÜSTÜ     | ÜN. UZUN ÇARŞI | I ST.                                                      |                                             |              |                |  |
|                                | ORDERED BY     | ORHAN GAZİ     | ARCHITECT                                                  |                                             | ARCH. PERIOD | OTTOMAN PERIOD |  |
|                                | CONST.<br>DATE | 14th Century.  | INSCRIPTIO                                                 | N                                           | WAQF RECORDS |                |  |

It is located at the northeast corner of the Grand Mosque. The Khan was built by Sultan Orhan to generate income for his complex. In the historical documents, it is also named as Bezzaz-I Atik, Bezzazistan, Former Bezzazistan, Bey Khan, Sultan Khan, Karbansaray. It is the first among the Ottoman Khans built in Bursa. The two-floor building consisting of 74 warehouses and stores, being 36 on the ground floor and 38 on the upper floor, has an inner courtyard with dimensions of 46 x 50 mts. Emir Khan, both floors of which is surrounded by a porch, is covered with barrel vaults settled on thick piles bonded with ashlars and bricks. Domes are placed only on four corners of the porches in the ground floor. The barn section in the Emir Khan where silk and silky fabrics were traded was intended to shelter the riding horses of the tradesman in the city. At the end of 14th century, Emir Khan was for a short time named as the "Former Covered Bazaar" after a new Covered Bazaar was constructed by Yıldırım Bayezid. Emir Khan provides a space for stores selling religious books and materials used during pilgrimage.