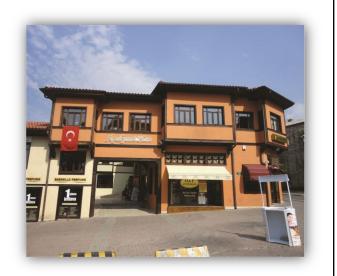

### DETAILED DEFINITION

On the inscription attached over the door of the mosque placed within Orhan Complex it is stated that the Water mosque was built by Orhan Gazi in 1339 and set to fire in 1413 by Karamanoğlu Mehmed Bey and renovated in 1417 in the period of Çelebi Sultan Mehmed. This is the first mosque in Bursa involving a small monastery in ORIGINAL USAGE its plan. The plan is concluded with two consecutive spaces covered with a dome in the axis of the altar, two iwans on both sides and a narthex. There are two domes seated on an octagonal frame on the main prayer CURRENT USAGE section of the mosque and also the iwans at the sides are covered with smaller domes. The only minaret of the mosque, walls of which were laid with rubble stones and bricks that were bunched together in different forms, is at the northeast. Spiked eaves made of bricks and the rosettes on the walls add authenticity to the SUGGESTED USAGE building. The six pillars standing in front of the 5-niche narthex with walls laid with three layers of bricks and a layer of ashlar were connected to each other with pointed brick arches and on lateral facades two arches are PREPARED BY obtained by using columns with gathered Byzantium capitals at the middle of the main arch. The narthex is covered with 3 domes in the middle and a vault on both sides. The mosque that has been substantially destroyed during the earthquake in 1855 has undergone some restorations and the east door which was not available previously was opened during the renovation made in 1905 during the period of the Governor Resid Pasha.