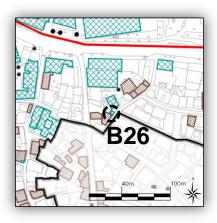

# Khans Area (Orhan Gazi Complex and its Surroundings) Nominated Area

| KF  | KHANS AREA (ORHAN GAZI COMPLEX AND ITS SURROUNDINGS) NOMINATED AREA<br>REGISTERED BUILDINGS LIST |                   |  |  |  |  |  |  |  |
|-----|--------------------------------------------------------------------------------------------------|-------------------|--|--|--|--|--|--|--|
| NO  | NAME                                                                                             | CONSTRUCTION DATE |  |  |  |  |  |  |  |
| N1  | ORHAN GAZİ MOSQUE                                                                                | 1339              |  |  |  |  |  |  |  |
| N2  | ORHAN TURKISH BATH                                                                               | 1339              |  |  |  |  |  |  |  |
| N3  | EMİR KHAN                                                                                        | 14th Century      |  |  |  |  |  |  |  |
| N4  | KAPAN KHAN                                                                                       | 14th Century      |  |  |  |  |  |  |  |
| N5  | ULU CAMİ (THE GRAND MOSQUE)                                                                      | 1399              |  |  |  |  |  |  |  |
| N6  | COVERED BAZAAR                                                                                   | 14th Century      |  |  |  |  |  |  |  |
| N7  | VAİZİYE (MAHKEME) MADRASAH                                                                       | 14th Century      |  |  |  |  |  |  |  |
| N8  | ŞENGÜL TURKISH BATH                                                                              | 1389-1402         |  |  |  |  |  |  |  |
| N9  | COPPERSMİTHS' BAZAAR                                                                             | 17th Century      |  |  |  |  |  |  |  |
| N10 | İPEK KHAN                                                                                        | 15th Century      |  |  |  |  |  |  |  |
| N11 | İVAZ PAŞA BAZAARS (İVAZPAŞA, GELİNCİK,SİPAHİ)                                                    | 15th Century      |  |  |  |  |  |  |  |
| N12 | GEYVE KHAN                                                                                       | 15th Century      |  |  |  |  |  |  |  |
| N13 | İVAZ PAŞA MOSQUE                                                                                 | 1421-1451         |  |  |  |  |  |  |  |
| N14 | MEYHANELİ (TAVUK PAZARI) TURKISH BATH                                                            | 15th Century      |  |  |  |  |  |  |  |
| N15 | PİRİNÇ (RICE) KHAN                                                                               | 15th Century      |  |  |  |  |  |  |  |
| N16 | ERTUĞRUL BEY KHAN                                                                                | 15th Century      |  |  |  |  |  |  |  |
| N17 | BURSA TUMULUS                                                                                    | B.C. 2th Century  |  |  |  |  |  |  |  |
| N18 | FİDAN KHAN                                                                                       | 15th Century      |  |  |  |  |  |  |  |
| N19 | KOZA KHAN -İÇ KOZA KHAN (COCOON)                                                                 | 1491              |  |  |  |  |  |  |  |
| N20 | ESİR DEDE (SARICA SUNGUR) TOMB                                                                   | 1680              |  |  |  |  |  |  |  |
| N21 | TRANSFORMER                                                                                      | 1924              |  |  |  |  |  |  |  |