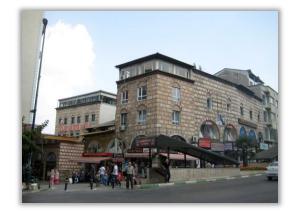

It is located at the northeast corner of the Grand Mosque. The Khan was built by Sultan Orhan to generate income for his complex. In the historical documents, it is also named as Bezzaz-I Atik, Bezzazistan, Former Bezzazistan, Bey Khan, Sultan Khan, Karbansaray. It is the first among the Ottoman Khans built in Bursa. The two-floor building consisting of 74 warehouses and stores, being 36 on the ground floor and 38 on the upper floor, has an inner courtyard with dimensions of 46 x 50 mts. Emir Khan, both floors of which is surrounded by a porch, is covered with barrel vaults settled on thick piles bonded with ashlars and bricks. Domes are placed only on four corners of the porches in the ground floor. The barn section in the Emir Khan where silk and silky fabrics were traded was intended to shelter the riding horses of the tradesman in the city. At the end of 14th century, Emir Khan was for a short time named as the "Former Covered Bazaar" after a new Covered Bazaar was constructed by Yıldırım Bayezid. Emir Khan provides a space for stores selling religious books and materials used during pilgrimage.