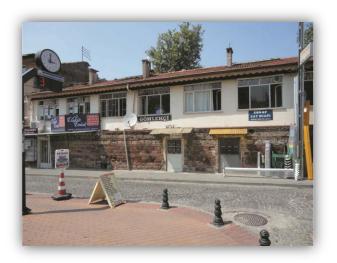

| INSPECTION DATE                           | 05.07.2012                                                                                                                                                                                                                                                                                                                                                                                                                   | MAINTENANCE RESPONSIBILITY                                                  | GENERAL DIRECTORATE FOR FOUN                                                                                      | IDATIONS                                      |  |  |  |  |  |  |  |
|-------------------------------------------|------------------------------------------------------------------------------------------------------------------------------------------------------------------------------------------------------------------------------------------------------------------------------------------------------------------------------------------------------------------------------------------------------------------------------|-----------------------------------------------------------------------------|-------------------------------------------------------------------------------------------------------------------|-----------------------------------------------|--|--|--|--|--|--|--|
| CURRENT OWNER                             | GENERAL DIRE                                                                                                                                                                                                                                                                                                                                                                                                                 | CTORATE FOR FOUNDATIONS                                                     |                                                                                                                   |                                               |  |  |  |  |  |  |  |
| REPAIRS                                   | 1550,1880,1892                                                                                                                                                                                                                                                                                                                                                                                                               | 2,1954                                                                      |                                                                                                                   |                                               |  |  |  |  |  |  |  |
| DETAILED DEFINITION                       | l                                                                                                                                                                                                                                                                                                                                                                                                                            |                                                                             |                                                                                                                   | TECHNICAL<br>INFORMATION                      |  |  |  |  |  |  |  |
| (1389-1402) to the na                     | me of his son Ert                                                                                                                                                                                                                                                                                                                                                                                                            | uğrul Bey. Ertuğrul Bey died in 1398                                        | uilt in the period of Yıldırım Bayezid<br>When he was a governor of a sanjak<br>osque. The mosque which was burnt | Water Heat Elec. S<br>X X X<br>ORIGINAL USAGE |  |  |  |  |  |  |  |
| down and renovated                        | and undergone c                                                                                                                                                                                                                                                                                                                                                                                                              | hanges for many times during the h                                          | istory survived from the 1855                                                                                     | MOSQUE                                        |  |  |  |  |  |  |  |
| •                                         | 0                                                                                                                                                                                                                                                                                                                                                                                                                            | main prayer section of the mosque,<br>vhich has a rectangular plan, has a d |                                                                                                                   | CURRENT USAGE                                 |  |  |  |  |  |  |  |
| and the closed type n                     | arthex at the nor                                                                                                                                                                                                                                                                                                                                                                                                            | th side has a dimension of $5,00 \times 10^{10}$                            | ,00 mts. The wooden columns at the                                                                                |                                               |  |  |  |  |  |  |  |
| north facade are conr                     | nected to each of                                                                                                                                                                                                                                                                                                                                                                                                            | ther with arches that are harrow in t                                       | he middle, wide at both sides and                                                                                 | MOSQUE                                        |  |  |  |  |  |  |  |
|                                           | •                                                                                                                                                                                                                                                                                                                                                                                                                            | nain prayer section with a wooden r                                         |                                                                                                                   |                                               |  |  |  |  |  |  |  |
| rubble stone and the known that the forme | Iluminated with eighteen windows at the top and bottom. Its' pedestal is formed of two layers of bricks and rubble stone and the body is coated up to the cone and the minaret is adjacent to the western wall. It is known that the former Yeni Khan, Karacabey Bazaar, Kazasker Turkish Bath, six stores and eight rooms are the foundations of this mosque. The grave of Ertuğrul Bey is in the graveyard of this mosque. |                                                                             |                                                                                                                   |                                               |  |  |  |  |  |  |  |
| SOURCE                                    | INVENTO                                                                                                                                                                                                                                                                                                                                                                                                                      | DRY OF MONUMENTS IN BURSA (BU                                               | RSA ANIT ESER ENVANTER KİTABI)                                                                                    | BURSA<br>SITE MANAGEMENT UNIT                 |  |  |  |  |  |  |  |

| BURSA SITE MANAGEMENT UNIT     | INVENTORY PAGE                                             |                     |             |   |                 |                  |
|--------------------------------|------------------------------------------------------------|---------------------|-------------|---|-----------------|------------------|
| "BURSA VE CUMALIKIZIK: THE BIR | KHANS REGION (ORHAN GAZİ COMPLEX AND ITS<br>SURRROUNDINGS) |                     |             |   |                 |                  |
| UNESCO NOMINATION FILE         | NOMINATED AREA (UNESCO WORLD HERITAGE SITE)                |                     |             |   |                 |                  |
| NAME                           | BURSA TUMU                                                 | LUS                 |             | - | KEY MAP NO      | N17              |
| CITY/DISTRICT/NEIGHBOURHOOD    | BURSA/OSMA                                                 | NGAZİ               |             |   | INVENTORY NO    | A428             |
| MAP SECTION/BLOCK/PLOT         | OLD. 272/305                                               | /29 NEV             | V/5809/6    |   |                 |                  |
| ADDRESS                        | NALBANTOĞL                                                 | U N. CUMH           | URİYET ST.  | _ | -               |                  |
|                                | ORDERED BY ARCHITECT                                       |                     |             |   | ARCH. PERIOD    | BITHYNIA KINGDOM |
| MONUMENT                       | CONST. DATE                                                | B.C. 2th<br>Century | INSCRIPTION |   | WAQF<br>RECORDS |                  |

| INSPECTION DATE                                                                                                                                                                                                                                                                                                                                               | 05.07.20    | 12      | MAINTENANCE RESE       | PONSIBILITY       |                     |                         |                 |                    |                  |           |  |
|---------------------------------------------------------------------------------------------------------------------------------------------------------------------------------------------------------------------------------------------------------------------------------------------------------------------------------------------------------------|-------------|---------|------------------------|-------------------|---------------------|-------------------------|-----------------|--------------------|------------------|-----------|--|
| CURRENT OWNER                                                                                                                                                                                                                                                                                                                                                 |             |         |                        |                   |                     |                         |                 |                    |                  |           |  |
| REPAIRS                                                                                                                                                                                                                                                                                                                                                       |             |         |                        |                   |                     |                         |                 |                    |                  |           |  |
| DETAILED DEFINITION                                                                                                                                                                                                                                                                                                                                           |             |         |                        |                   |                     |                         |                 | TECHN<br>IFORM     |                  | 1         |  |
| The Tumulus in the no<br>excavation of the build<br>basement of this build                                                                                                                                                                                                                                                                                    | ing of the  | Chamb   | per of Commerce and    | l Industry in 196 | 69 and is preserve  | foundation<br>ed in the | Water<br>ORIGIN |                    | х                | Sew.<br>X |  |
| chamber. The ceiling h                                                                                                                                                                                                                                                                                                                                        | eight of tl | ne drom | nos is 1,92 mts and th | ne ceiling height | t of the burial cha | amber is 2,09 mts.      |                 |                    |                  |           |  |
| The doors of the drom                                                                                                                                                                                                                                                                                                                                         |             |         |                        |                   |                     |                         | CURRE           | NT USA             | ٩GE              |           |  |
| constructed with joint                                                                                                                                                                                                                                                                                                                                        |             |         |                        | •                 | -                   |                         |                 | TUMULUS            |                  |           |  |
| reinforced concrete an<br>Chamber of Commerce                                                                                                                                                                                                                                                                                                                 |             |         |                        | -                 |                     | -                       | SUGGE           | STED L             | JSAGE            |           |  |
| ashes), 3 pcs small pot                                                                                                                                                                                                                                                                                                                                       |             |         |                        | •                 |                     |                         |                 |                    |                  |           |  |
|                                                                                                                                                                                                                                                                                                                                                               |             |         |                        |                   |                     |                         | PREPA           | RED BY             | ,                |           |  |
| discovered in the tumulus were taken to Bursa Muesum of Archeology. Some of these pots have cream colored coatings and embezzled with red branches, leave, crease and laginos patterns. The present view of the tumulus, entrance of which was discovered during the landscape planning, is inappropriate and requires various studies to become perceptible. |             |         |                        |                   |                     |                         |                 |                    |                  |           |  |
| SOURCE                                                                                                                                                                                                                                                                                                                                                        | I           | NVENTO  | DRY OF MONUMENTS       | S IN BURSA (BU    | RSA ANIT ESER EI    | NVANTER KİTABI)         |                 | BUR<br>SITE MANAGE | SA<br>EMENT UNIT |           |  |