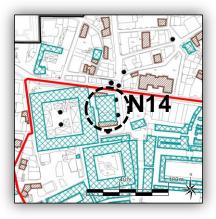

INFORMATION

MOSQUE

MOSQUE

MOSQUE

Х

ORIGINAL USAGE

CURRENT USAGE

SUGGESTED USAGE

Elec.

Х

Sew.

Х

Water Heat

Х

SOURCE

| BURSA SITE MANAGEMENT UNIT                                      | INVENTORY PAGE |                                                            |               |       |                 |                |  |  |  |  |  |
|-----------------------------------------------------------------|----------------|------------------------------------------------------------|---------------|-------|-----------------|----------------|--|--|--|--|--|
| <b>"BURSA VE CUMALIKIZIK: THE BIR</b><br>UNESCO NOMINATION FILE | TH OF THE OT   | KHANS REGION (ORHAN GAZİ COMPLEX AND ITS<br>SURRROUNDINGS) |               |       |                 |                |  |  |  |  |  |
| UNESCO NOMINATION FILE                                          |                | NOMINATED AREA (UNESCO WORLD HERITAGE SITE)                |               |       |                 |                |  |  |  |  |  |
| NAME                                                            | MEYHANELİ (1   | AVUK PAZAR                                                 | I) TURKISH BA | ATH . | KEY MAP NO      | N14            |  |  |  |  |  |
| CITY/DISTRICT/NEIGHBOURHOOD                                     | BURSA/OSMA     | NGAZİ                                                      |               |       | INVENTORY NO    | A98            |  |  |  |  |  |
| MAP SECTION/BLOCK/PLOT                                          | OLD. 298/682   | /6 NEW.01/6                                                | 6016/4,5,6    |       | -               |                |  |  |  |  |  |
| ADDRESS                                                         | ŞEHREKÜSTÜ     | N. ULUCAMİ S                                               | ST.           |       | -               |                |  |  |  |  |  |
|                                                                 | ORDERED BY     | MURAD II                                                   | ARCHITECT     |       | ARCH. PERIOD    | OTTOMAN PERIOD |  |  |  |  |  |
| MONUMENT                                                        | ICONST. DATE   | 15th<br>Century                                            | INSCRIPTION   |       | WAQF<br>RECORDS |                |  |  |  |  |  |