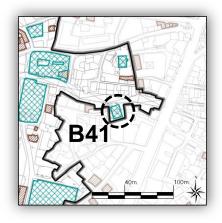

4347/25<br>ALACAMESCIT N. TUZ PAZARI ST.<br>ORDERED BY<br>SERAFEDDIN<br>PASHA<br>ARCHITECT | STH OF THE OTTOMAN EMPIRE"       KHANS REGION (ORI SURROUNDINGS)         BUFFER ZONE       BUFFER ZONE         SERAFEDDIN PASHA MOSQUE       I         BURSA/OSMANGAZI       I         OLD. 01/4347/25       NEW/4347/25         ALACAMESCIT N. TUZ PAZARI ST.       SERAFEDDIN PASHA         ORDERED BY       SERAFEDDIN PASHA | KHANS REGION (ORHAN GAZİ COMPL         SURROUNDINGS)         BUFFER ZONE         ŞERAFEDDİN PASHA MOSQUE       KEY MAP NO         BURSA/OSMANGAZİ       INVENTORY NO         OLD. 01/4347/25       NEW/4347/25         ALACAMESCİT N. TUZ PAZARI ST.       SERAFEDDİN         ORDERED BY       ŞERAFEDDİN         ARCHITECT       ARCH. PERIOD         CONST DATE       15th Ceptury |  |  |  |





| INSPECTION DATE         | 05.07.2012       | MAINTENANCE RESPONSIBILITY                                                     | GENERAL DIRECTORATE FOR FOUN          | DATIO | NS             |            |      |
|-------------------------|------------------|--------------------------------------------------------------------------------|---------------------------------------|-------|----------------|------------|------|
| CURRENT OWNER           | GENERAL DIREG    | CTORATE FOR FOUNDATIONS                                                        |                                       |       |                |            |      |
| REPAIRS                 | 1847, 1986       |                                                                                |